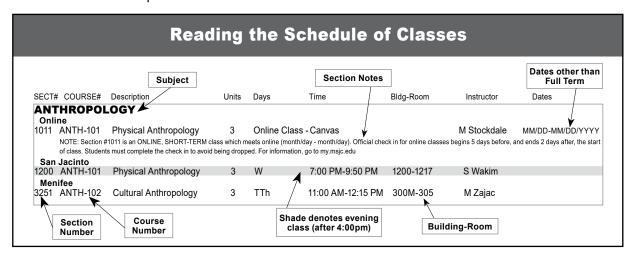

## Mt. San Jacinto College - Summer 2022 Class Schedule

This partial schedule includes classes offered at Temecula locations



**Table of Contents** 

Aviation Science.....1

Physical Education......1

| Temecula Classes |               |       |      |      |           |             |       |  |  |  |  |
|------------------|---------------|-------|------|------|-----------|-------------|-------|--|--|--|--|
| SECT# Course#    | Description   | Units | Days | Time | Bldg-Room | Instructor  | Dates |  |  |  |  |
| AVIATION S       | CIENCE        |       |      |      |           |             |       |  |  |  |  |
| 3233 AVIA-503    | Private Pilot | 4.5   | Tba  |      | UL-HANGAR | S. Harriman |       |  |  |  |  |

NOTE: Section #3233 is an eight week HYBRID, SHORT-TERM class which meets "Online Anytime" June 6-July 28. A minimum of 72 lab hours are TBA to be arranged at French Valley Airport (FVA), Upper Lim