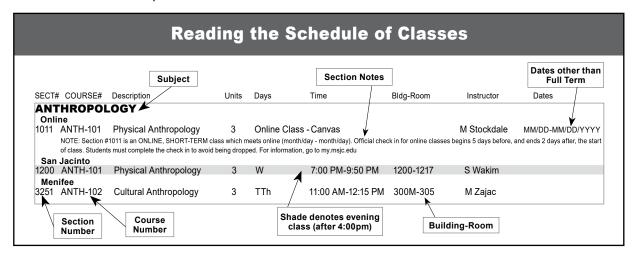

| Menifee Cla | asses |
|-------------|-------|
|-------------|-------|

| SECT# Course# | Description | Units | Days | Time | Bldg-Room | Instructor | Dates |
|---------------|-------------|-------|------|------|-----------|------------|-------|
|               |             |       |      |      |           |            |       |