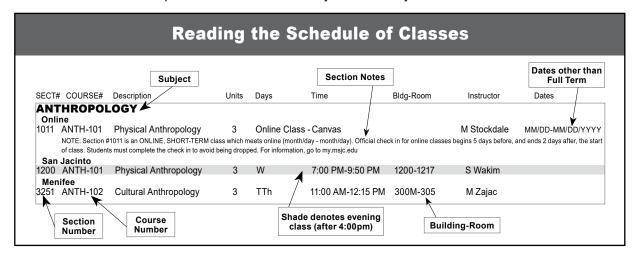

# Mt. San Jacinto College - Spring 2022 Class Schedule

This partial schedule includes Hybrid and Fully Online Classes



# What's Online Real-Time or Online Anytime at MSJC?

Table of Contents

Online Real-Time are classes with required, scheduled, live online meetings to provide simultaneous interaction with the instructor and other students in real time.

Online Anytime are classes that are available on your own time, 24/7 via Canvas. Interaction with the instructor and other students may take place through discussion boards, group assignments, email, and other means. While instructors may offer optional Zoom sessions, there are no required real-time meetings.

Some courses are "blended," meaning they offer a combination of Online Real-Time and Online Anytime components. There will be required, scheduled, live online meetings, and more flexible instruction that is available on your own time.

| Table of