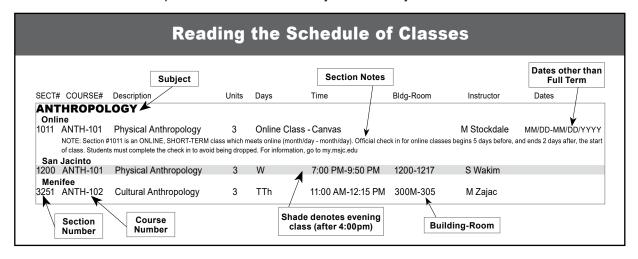

# Mt. San Jacinto College - Fall 2025 Class Schedule

This partial schedule includes Hybrid and Fully Online Classes



### What's Online Real-Time or Online Anytime at MSJC?

Online Real-Time are classes with required, scheduled, live online meetings to provide simultaneous interaction with the instructor and other students in real time

Online Anytime are classes that are available on your own time, 24/7 via Canvas. Interaction with the instructor and other students may take place through discussion boards, group assignments, email, and other means. While instructors may offer optional Zoom sessions, there are no required real-time meetings.

Some courses are "blended," meaning they offer a combination of Online Real-Time and Online Anytime components. There will be required, scheduled, live online meetings, and more flexible instruction that is available on your own time.

## **Table of Contents** Onli