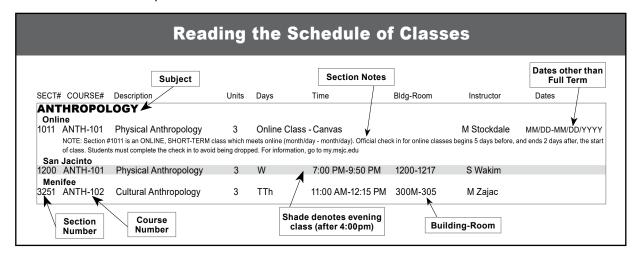

# Mt. San Jacinto College - Fall 2025 Class Schedule

This partial schedule includes classes offered at Menifee locations



| Table of Contents             |
|-------------------------------|
| Accounting/Bookkeeping        |
| American Sign Language        |
| Anthropology                  |
| Astronomy                     |
| Business Administration       |
| Child Development & Education |
| Communication Studies         |

| Digital Media. Digital Photography | 111111111111 |
|------------------------------------|--------------|
| Emergency Medical Technician       | 11           |
|                                    |              |
|                                    |              |
|                                    |              |
| Ethnic Studies                     | 13           |
| Geography                          |              |
| Geology                            |              |
| Geo