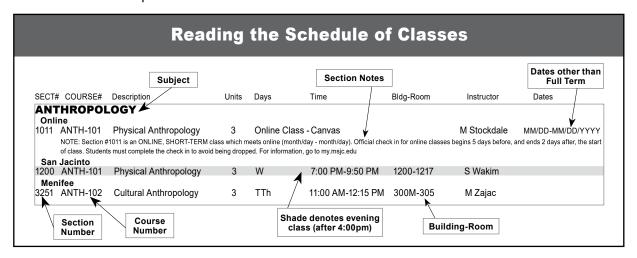

# Mt. San Jacinto College - Fall 2023 Class Schedule

This partial schedule includes classes offered at San Jacinto locations



| Table of Contents                                |   |
|--------------------------------------------------|---|
| Accounting/Bookkeeping Administration of Justice |   |
| American Sign Language                           | 1 |
| Anatomy & Physiology                             |   |
| ArtAudio Production                              |   |
| Automotive/Transportation Tech                   | 3 |
| Biology Business Administration                  |   |
| Chemistry                                        | 5 |

| Child Development & Education        | .6  | Mathematics                          | 10 |
|--------------------------------------|-----|--------------------------------------|----|
| College Success/Career Ready         |     | Music                                | 11 |
| Communica