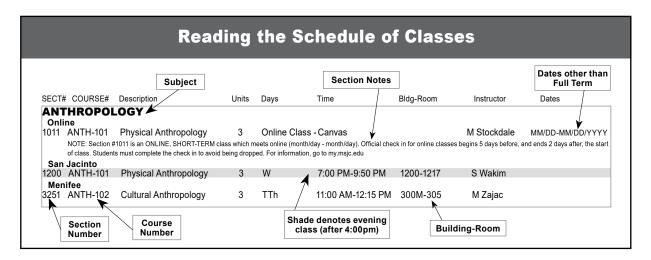

## Mt. San Jacinto College - Fall 2023 Class Schedule



## What's Online Real-Time or Online Anytime at MSJC?

Online Real-Time are classes with required, scheduled, live online meetings to provide simultaneous interaction with the instructor and other students in real time.

Online Anytime are classes that are available on your own time, 24/7 via Canvas. Interaction with the instructor and other students may take place through discussion boards, group assignments, email, and other means. While instructors may offer optional Zoom sessions, there are no required real-time meetings.

Some courses are "blended," meaning they offer a combination of Online Real-Time and Online Anytime components. There will be required, scheduled, live online meetings, and more flexible instruction that is available on your own time.

## **Table of Contents Credit