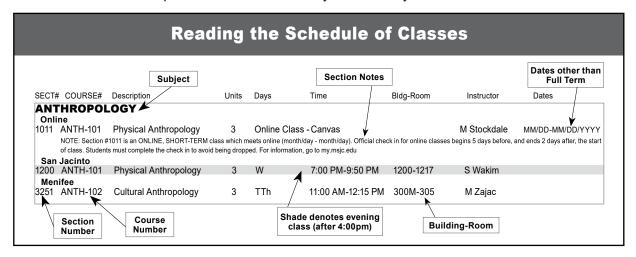

# Mt. San Jacinto College - Fall 2021 Class Schedule

This partial schedule includes Hybrid and Fully Online Classes



### What's Online Real-Time or Online Anytime at MSJC?

Online Real-Time are classes with required, scheduled, live online meetings to provide simultaneous interaction with the instructor and other students in real time.

Online Anytime are classes that are available on your own time, 24/7 via Canvas. Interaction with the instructor and other students may take place through discussion boards, group assignments, email, and other means. While instructors may offer optional Zoom sessions, there are no required real-time meetings.

Some courses are "blended," meaning they offer a combination of Online Real-Time and Online Anytime components. There will be required, scheduled, live online meetings, and more flexible instruction that is available on your own time.

| 10010