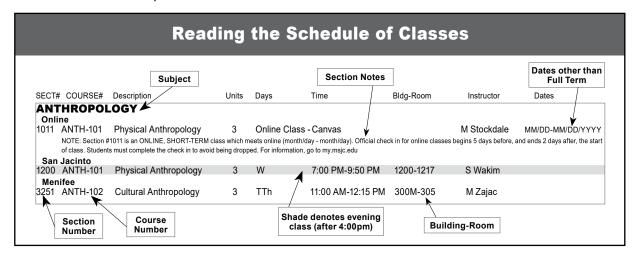

|               |                                                   | Menife | e Clas   | ses             |           |               |                  |
|---------------|---------------------------------------------------|--------|----------|-----------------|-----------|---------------|------------------|
| SECT# Course# | Description                                       | Units  | Days     | Time            | Bldg-Room | Instructor    | Dates            |
| ACCOUNTIN     | G/BOOKKEEPING                                     |        |          |                 |           |               |                  |
| 3502 ACCT-124 | Financial Accounting - Principles of Accounting I | 3      | M        | 9:30AM-12:20PM  | 900M-951  | D. Candelaria | 8/16 - 12/10/202 |
|               | Final Exam                                        |        | М        | 9:30AM-11:20AM  | 900M-951  | D. Candelaria | 12/13/202        |
| ADMINISTRA    | ATION OF JUSTICE                                  |        |          |                 |           |               |                  |
| 3196 AJ-101   | Criminal Law                                      | 3      | TTh      | 9:00AM-10:15AM  | 900M-931  | W. Farrar     | 8/16 - 12/10/202 |
|               | Final Exam                                        |        | T        | 8:00AM-9:50AM   | 900M-931  | W. Farrar     | 12/14/202        |
| 3197 AJ-108   | Criminal Investigation                            | 3      | W        | 7:00PM-9:50PM   | 900M-931  | S. Favero     | 8/16 - 12/10/202 |
|               | Final Exam                                        |        | W        | 7:00PM-8:50PM   | 900M-931  | S. Favero     | 12/15/202        |
| 4288 AJ-111   | Criminal Procedures                               | 3      | TTh      | 11:30AM-12:45PM | 900M-931  | W. Farrar     | 8/16 - 12/10/202 |
|               | Final Exam                                        |        | Th       | 10:00AM-11:50AM | 900M-931  | W. Farrar     | 12/16/202        |
| 3189 AJ-124   | Introduction to Forensics for Law Enforcement     | 3      | Th       | 7:00PM-9:50PM   | 3000-3028 | V. Kopitzke   | 8/16 - 12/10/202 |
|               | Final Exam                                        |        | Th       | 7:00PM-8:50PM   | 3000-3028 | V. Kopitzke   | 12/16/202        |
| ALLIED HEA    | LTH                                               |        |          |                 |           |               |                  |
| 3667 AH-105   | Medical Terminology                               | 3      | W        | 5:00PM-7:50PM   | 900M-932  | A. Feeler     | 8/16 - 12/10/202 |
|               | Final Exam                                        |        | W        | 5:00PM-6:50PM   | 900M-932  | A. Feeler     | 12/15/202        |
| ANATOMY &     | PHYSIOLOGY                                        |        |          |                 |           |               |                  |
| 3446 ANAT-101 | Human Anatomy & Physiology I                      | 4      | M        | 8:00AM-10:50AM  | 2110-2110 | G. Blanco     | 8/16 - 12/10/202 |
|               |                                                   |        | Hybrid A | nytime          |           | G. Blanco     |                  |

NOTE: Section #3447 is a HYBRID, FULL-TERM class which meets "Online Anytime" August 16-December 17. Classes meet on campus every Thursday. #3447 is a class supported with Supplemental Instruction (SI). The official check in for distance education classes begins at 8AM Pacific on the class start date and is available for 48 hours. Students must complete the check in during this time to avoid being dropped. Review the course syllabus for full details on course check in.