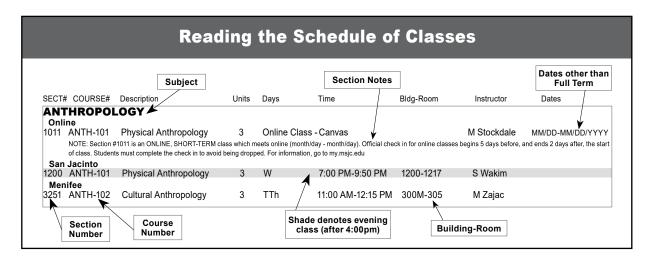

| Credit | Classes |  |
|--------|---------|--|
|        |         |  |

| SECT# Course# | Description | Units Days | Time | Blda-Room | Instructor | Dates |  |
|---------------|-------------|------------|------|-----------|------------|-------|--|