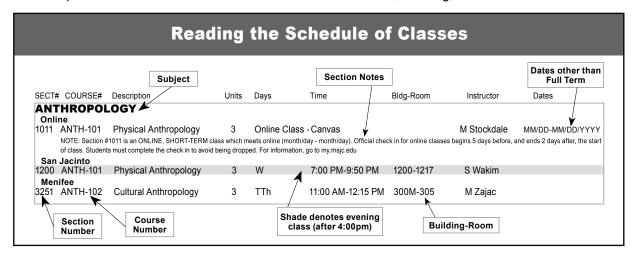

## Mt. San Jacinto College - Fall 2019 Class Schedule

This partial schedule includes classes offered at San Jacinto, Banning, and Beaumont locations



| Table of Contents                                                                                                                                                                                                                                                                                                                                                                                                                                                                                         |
|---------------------------------------------------------------------------------------------------------------------------------------------------------------------------------------------------------------------------------------------------------------------------------------------------------------