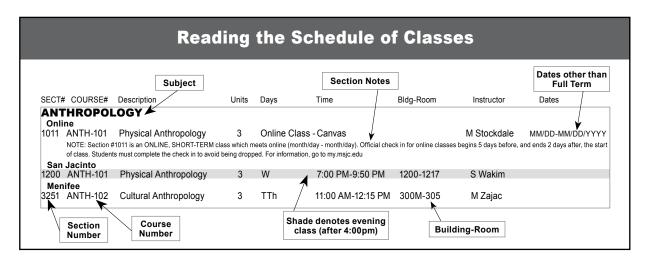

# Mt. San Jacinto College - Fall 2019 Class Schedule



# **Table of Contents Credit Classes** Accounting/Bookkeeping......1 Administration of Justice......3 American Sign Language......4 Anatomy & Physiology......4 Anthropology......6 Audio Technology......10 Automotive/Transportation Tech.....11 Biology......12 Chemistry......17 Communication Studies......20 Computer Science/Information Systems......24 Cooperative Work Experience......26

| Emergency Medical Technician | 32 |
|------------------------------|----|
| Engineering Technologies     | 32 |
| English                      |    |
| English As a Second Language | 43 |
| Environmental Studies        |    |
| Fire Technology              |    |
| French                       |    |
| Geography                    |    |
| Geology                      |    |
| Guidance