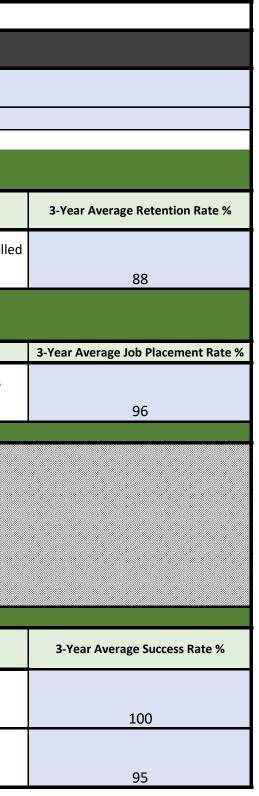

|                                              |                         | Diagnostic Medical Sonography Program Effectiveness Data               |                   |                   |                      |                      |                   |                      |       |                   |
|----------------------------------------------|-------------------------|------------------------------------------------------------------------|-------------------|-------------------|----------------------|----------------------|-------------------|----------------------|-------|-------------------|
| Institution Infor                            | mation                  |                                                                        |                   |                   |                      |                      |                   |                      |       |                   |
| Institution Name:                            |                         | Mt. San Jacinto College                                                |                   |                   |                      |                      |                   |                      |       |                   |
| Concentrations CAAHEP Accredited:            |                         | Mt. San Jacinto College<br>Abdomen-Extended, Obstetrics and Gynecology |                   |                   |                      |                      |                   |                      |       |                   |
| concentrations                               |                         | Abdomen-L                                                              | Xtended, Obsterne | s and Gynecol     | Ugy                  | <u>.</u>             |                   |                      |       |                   |
| Student Retenti                              | on:                     | Total # of 0                                                           | Graduates/Total   | # of Students     | s Fnrolled           |                      |                   |                      |       |                   |
| Cohort Number and Track Name (if applicable) |                         | 2023                                                                   |                   |                   | 2022                 |                      |                   | 2021                 |       |                   |
| Cohort 1                                     |                         |                                                                        | 7 8               | :# Enrolled       | # of<br>graduates:   | 5 / 8                | :# Enrolled       | # of<br>graduates:   | 9     | :# Enrolle        |
|                                              |                         |                                                                        | 88 %              |                   | 0                    | 63 %                 |                   | 8                    | 113 % | ,                 |
|                                              |                         |                                                                        |                   |                   |                      |                      | -<br>-            |                      |       |                   |
| Job Placement:                               |                         | Total # of graduates employed in 6 months/Total # of Graduates         |                   |                   |                      |                      |                   |                      |       |                   |
| Cohort Number and Track Name (if applicable) |                         | 2023                                                                   |                   | 2022              |                      |                      | 2021              |                      |       |                   |
| Cohort 1<br>Test Takers Rate:                |                         | employed<br>grads #:                                                   |                   | :# grads          | employed<br>grads #: | 5 5                  | :# grads          | employed<br>grads #: | 8 9   |                   |
|                                              |                         | Totol # of                                                             | 100 %             |                   |                      | 100 %                |                   |                      | 89 %  |                   |
|                                              | e:<br>Concentration     | Total # of Test Takers/Total # of Gradua                               |                   |                   | tes                  | 2022                 |                   |                      |       |                   |
| Cohort #<br>1                                | Abdomen-Extended        | # Test                                                                 | 2023              |                   | # Test               |                      |                   |                      |       |                   |
|                                              |                         | Takers:                                                                | 7 7               | :# grads          | Takers:              | 2 / 5                | :# grads          |                      |       |                   |
|                                              |                         |                                                                        | 100 %             |                   |                      | 40 %                 |                   |                      |       |                   |
| 1                                            | Obstetrics & Gynecology | # Test<br>Takers:                                                      | 7 7               | :# grads          | # Test<br>Takers:    | 1 5 / 5              | :# grads          |                      |       |                   |
|                                              |                         | Tukers.                                                                | 100 %             |                   | Tukersi              | 100 %                |                   |                      |       |                   |
| Credential Succe                             | ess Rate:               | Total # of (                                                           | Graduates succes  | sfully earnin     | g credentia          | l/Total # of Test Ta | akers             |                      |       |                   |
| Cohort # &<br>Concentration                  | Credentialing Exam(s)   | 2023                                                                   |                   |                   | 2022                 |                      |                   | 2021                 |       |                   |
| 1 AB                                         | RDMS(AB)                | # earners:                                                             | 7 7               | :# Test<br>Takers | # earners:           | 2 2 2                | :# Test<br>Takers | # earners:           | 7 7   | :# Test<br>Takers |
| 1 / 0                                        |                         |                                                                        | 100 %             | Takers            |                      | 100 %                | Takers            |                      | 100 % |                   |
| 1 OB/GYN                                     | RDMS(OB/GYN)            | # earners:                                                             |                   | :# Test           | # earners:           |                      | :# Test           | # earners:           | 7 7   |                   |
|                                              |                         |                                                                        | 86 %              | Takers            |                      | 100 %                | Takers            |                      | 100 % | Takers            |
|                                              |                         |                                                                        |                   |                   |                      |                      |                   |                      |       |                   |