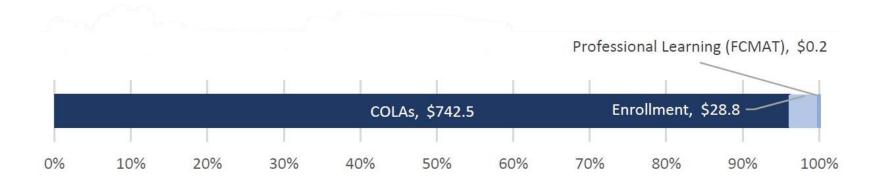

# **CCC Proposed New Ongoing Investments (In Millions)**

- 8.13% COLA for SCFF, Adult Education, Apprenticeship, EOPS, DSPS, CalWORKS, Mandates Block Grant, CARE, & Childcare
- 0.5% Enrollment Growth