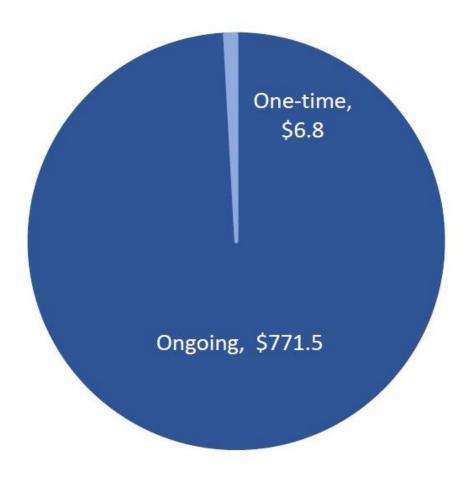

# **CCC Proposed New Ongoing Investments (In Millions)**

- 8.13% COLA for SCFF, Adult Education, Apprenticeship, EOPS, DSPS, CalWORKS, Mandates Block Grant, CARE, & Childcare
- 0.5% Enrollment Growth

## **CCC Proposed One-time Investments (In Millions)**

| Prior Year Deferred Maintenance & Instructional Support Funding Reduction |       |  |
|---------------------------------------------------------------------------|-------|--|
| Retention & Enrollment Strategies Support                                 |       |  |
| Workforce Training Grants                                                 |       |  |
| Reappropriation for Prior Year SCFF Funding                               |       |  |
| FCMAT Professional Learning Opportunities                                 |       |  |
| Total                                                                     | \$6.8 |  |

### **Ongoing vs. One-time Investments**