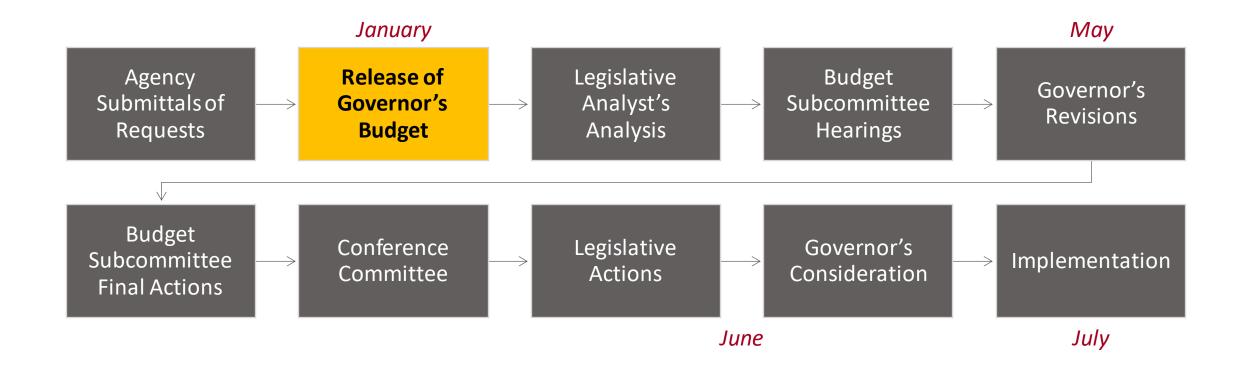

# Governor's Proposed 2023-2024 Budget

Board of Trustees Meeting 02/09/2023

#### MSJC Mt. San Jacinto College

#### **State Budget Development Process**



## **2023-24 Proposed Budget Priorities**

#### • Funding for key education priorities:

- Implementing universal transitional kindergarten
- Increasing subsidized childcare availability
- Implementing universal school meals
- Maintaining higher education compacts with UC & CSU, & multi-year roadmap with CCCs
- Maintenance of funding for advancing Administration's climate agenda
- Continuing investments in expansion of health care access
- Maintenance of investments to address homelessness and housing production incentives.

## **2023-24 Proposed Budget Features**

- Assumes a slowing, but still growing economy at national & state levels
- Revenues falling behind budget act projections
- Projected \$22.5B budget gap
  - Funding delays (\$7.4B)
  - Reductions/Pullbacks from 2021-22 & 2022