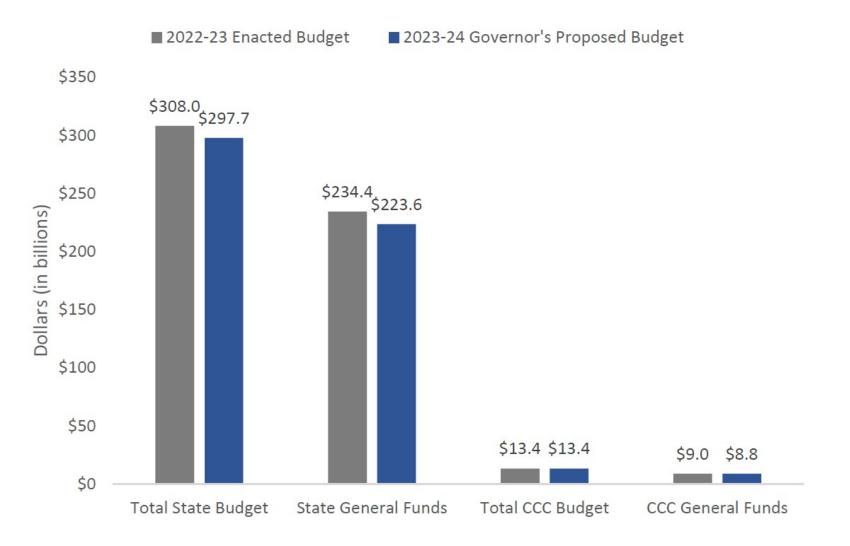

| 2%                                |  |

<sup>a</sup> CCC totals include resources that go to the K-12 system via the Adult Education, Apprenticeship, and K-12 Strong Workforce programs.

#### 2023-24 Proposed Budget vs. 2022-23 Enacted Budget



# **CCC Proposed New Ongoing Investments (In Millions)**



- 8.13% COLA for SCFF, Adult Education, Apprenticeship, EOPS, DSPS, CalWORKS, Mandates Block Grant, CARE, & Childcare
- 0.5% Enrollment Growth

## **CCC Proposed One-time Investments (In Millions)**

| Prior Year Deferred Maintenance & Instructional Support Funding Reduction |       |  |
|---------------------------------------------------------------------------|-------|--|
| Retention & Enrollment Strategies Support                                 |       |  |
| Workforce Training Grants                                                 |       |  |
| Reappropriation for Prior Year SCFF Funding                               |       |  |
| FCMAT Professional Learning Opportunities                                 |       |  |
| To