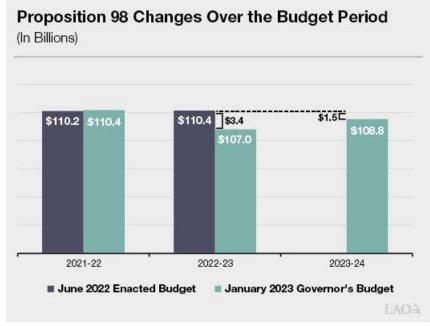

# **Proposition 98 Funding by Source (In Millions)**

| Source                               | 2021-22<br>Revised | 2022-23 Revised | 2023-24<br>Proposed | and the second | Change From<br>2022-23<br>Percent |  |
|--------------------------------------|--------------------|-----------------|---------------------|-------------------------------------------------------------------------------------------------------------------------------------------------------------------------------------------------------------------------------------------------------------------------------------------------------------------------------------------------------------------------------------------------------------------------------------------------------------------------------------------------------------------------------------------------------------------------------------------------------------------------------------------------------------------------------------------------------------------------------------------------------------------------------------------------------------------------------------------------------------------------------------------------------------------------------------------------------------------------------------------------|-----------------------------------|--|
| ALL PROPOSITION 98 PROGRAMS          |                    |                 |                     |                                                                                                                                                                                                                                                                                                                                                                                                                                                                                                                                                                                                                                                                                                                                                                                                                                                                                                                                                                                                 |                                   |  |
| General Fund                         | \$83,630           | \$79,103        | \$79,613            | \$510                                                                                                                                                                                                                                                                                                                                                                                                                                                                                                                                                                                                                                                                                                                                                                                                                                                                                                                                                                                           | 1%                                |  |
| Local property tax                   | 26,785             | 27,889          | 29,204              | 1,315                                                                                                                                                                                                                                                                                                                                                                                                                                                                                                                                                                                                                                                                                                                                                                                                                                                                                                                                                                                           | 5%                                |  |
| Totals                               | \$110,415          | \$106,991       | \$108,816           | \$1,825                                                                                                                                                                                                                                                                                                                                                                                                                                                                                                                                                                                                                                                                                                                                                                                                                                                                                                                                                                                         | 2%                                |  |
| COMMUNITY COLLEGES ONLY <sup>a</sup> |                    |                 |                     |                                                                                                                                                                                                                                                                                                                                                                                                                                                                                                                                                                                                                                                                                                                                                                                                                                                                                                                                                                                                 |                                   |  |
| General Fund                         | \$8,790            | \$8,713         | \$8,758             | \$45                                                                                                                                                                                                                                                                                                                                                                                                                                                                                                                                                                                                                                                                                                                                                                                                                                                                                                                                                                                            | 1%                                |  |
| Local property tax                   | 3,512              | 3,648           | 3,811               | 164                                                                                                                                                                                                                                                                                                                                                                                                                                                                                                                                                                                                                                                                                                                                                                                                                                                                                                                                                                                             | 4%                                |  |
| Totals                               | \$12,301           | \$12,360        | \$12,569            | \$209                                                                                                                                                                                                                                                                                                                                                                                                                                                                                                                                                                                                                                                                                                                                                                                                                                                                                                                                                                                           | 2%                                |  |

<sup>a</sup> CCC totals include resources that go to the K-12 system via the Adult Education, Apprenticeship, and K-12 Strong Workforce programs.