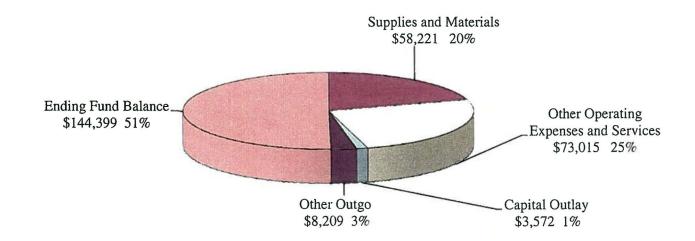

| \$411,480         | \$260,464          | \$438,404            | \$447,290            | \$422,884          | (5.46)      |

#### STUDENT GOVERNMENT ASSOCIATION FUND

The Student Government Association Fund is a trust fund designated to account for the funds held in trust by the District for student body organizations established pursuant to Education Code Section 76060. This Fund is used for raising and expending money to promote the general welfare, morale, and educational experience of the student body.

The primary source of revenue for the Student Government Association Fund is voluntary fees paid by students.

Student Government Association Fund Revenues and Beginning Fund Balance - \$287,416



Student Government Association Fund Expenditures and Ending Fund Balance - \$287,416



#### **Student Government Association Fund**

|                                                                    | 2010-11   | 2011-12   | 2011-12   | 2011-12   | 2012-13   | %          |
|--------------------------------------------------------------------|-----------|-----------|-----------|-----------|-----------|------------|
|                                                                    | Actual    | Adopted   | Revised   | Projected | Adopted   | Change     |
| Revenues by Source                                                 | Revenues  | Budget    | Budget    | Revenues  | Budget    | Adopt/Proj |
| 8800 Local Revenues                                                |           |           |           |           |           |            |
| 8821 Donations