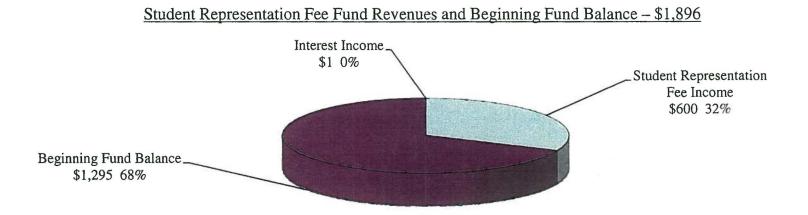

s and Ending Fund Balance | \$305,597                           | \$311,648 | \$311,648 | \$284,824    | \$287,416 | 0.91       |

#### STUDENT REPRESENTATION FEE FUND

The Student Representation Fee Fund is a trust fund designated to account for funds collected pursuant to Education Code Section 76060.5 that provides for a student representation fee of one dollar per semester if approved by two-thirds of the students voting in the election. The fee is to be expended to provide for the support of governmental affairs representatives who may be stating their positions and viewpoints before city, county, and district governments and before offices and agencies of the State government.

The primary source of revenue for the Student Representation Fee Fund is voluntary fees paid by students.



Student Representation Fee Fund Expenditures and Ending Fund Balance - \$1,896



|                                                                                                                       | Student Re                    | presentation Fe              | e Fund                         |                                  |                              |                           |
|-----------------------------------------------------------------------------------------------------------------------|-------------------------------|------------------------------|--------------------------------|----------------------------------|------------------------------|---------------------------|
| Revenues by Source