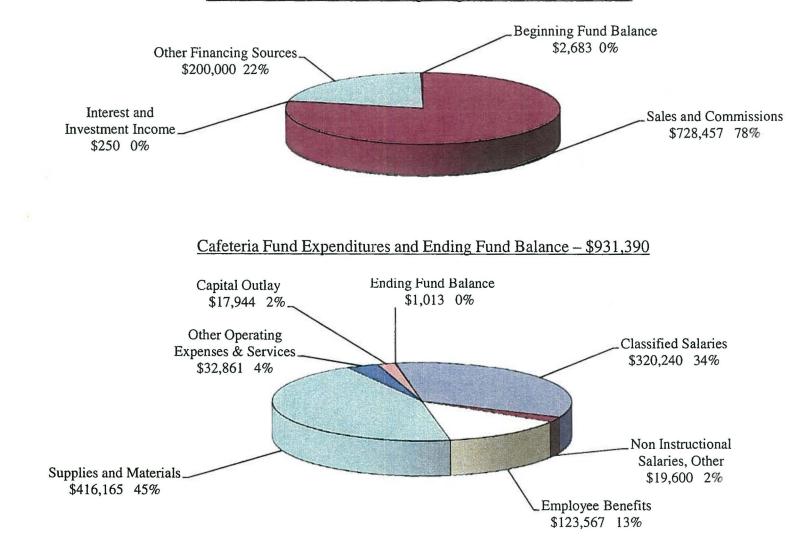

|
| Ending Fund Balance                                   | 61,318            | 32,137             | 22,448             | 40,804               | 12,304             | (69.85)             |
| Total Expenditures and Ending Fund Balance            | \$104,298         | \$71,007           | \$61,318           | \$69,223             | \$40,804           | (41.05)             |

#### **CAFETERIA FUND**

The Cafeteria Fund is a special revenue fund designated to receive all funds from the sale of food or for any other services performed by the Cafeteria. This Fund includes vending operations as that activity is an integral part of the District's food service.

The primary source of revenue for the Cafeteria Fund is food sales.

Cafeteria Fund Revenues and Beginning Fund Balance - \$931,390



|                                            | Ca                            | afeteria Fund                |                              |                                  |                              |                           |
|--------------------------------------------|-------------------------------|------------------------------|------------------------------|----------------------------------|------------------------------|---------------------------|
| Revenues by Source                         | 2010-11<br>Actual<br>Revenues | 2011-12<br>Adopted<br>Budget | 2011-12<br>Revised<br>Budget | 2011-12<br>Projected<br>Revenues | 2012-13<br>Adopted<br>Budget | %<br>Change<br>Adopt/Proj |
| 8800 Local Revenues                        |                               |