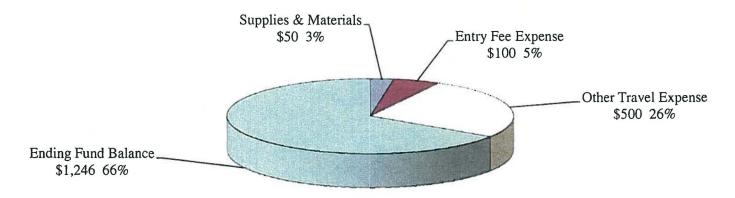

1,648 | \$284,824    | \$287,416 | 0.91       |

#### STUDENT REPRESENTATION FEE FUND

The Student Representation Fee Fund is a trust fund designated to account for funds collected pursuant to Education Code Section 76060.5 that provides for a student representation fee of one dollar per semester if approved by two-thirds of the students voting in the election. The fee is to be expended to provide for the support of governmental affairs representatives who may be stating their positions and viewpoints before city, county, and district governments and before offices and agencies of the State government.

The primary source of revenue for the Student Representation Fee Fund is voluntary fees paid by students.



Student Representation Fee Fund Expenditures and Ending Fund Balance - \$1,896



|                                                                                                                       | Student Re                    | presentation Fe              | e Fund                         |                                  |                              |                           |
|-----------------------------------------------------------------------------------------------------------------------|-------------------------------|------------------------------|--------------------------------|----------------------------------|------------------------------|---------------------------|
| Revenues by Source                                                                                                    | 2010-11<br>Actual<br>Revenues | 2011-12<br>Adopted<b