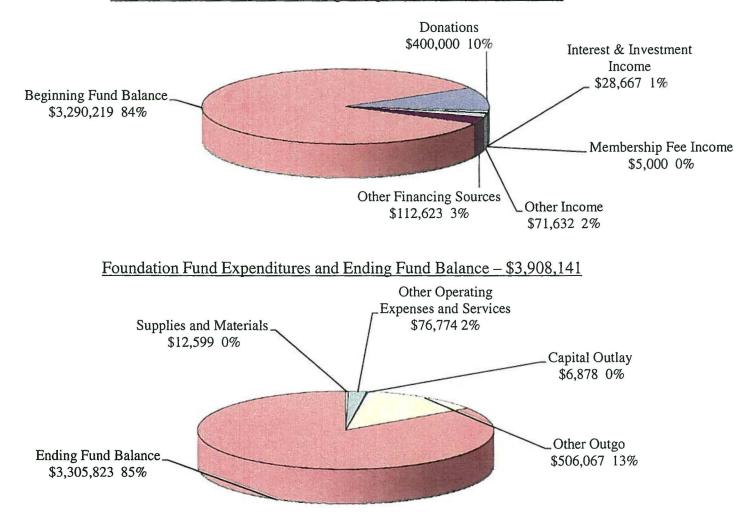

Board of Trustees Special Reserve Fund Revenues and Beginning Fund Balance - \$3,086,033

Board of Trustees Special Reserve Fund Designated Appropriations and Ending Fund Balance -\$3,086,033

| <b>Board of Trustees</b> | Special | Reserve | Fund |
|--------------------------|---------|---------|------|
|--------------------------|---------|---------|------|

| Revenues                | by Source                                       | 2010-11<br>Actual<br>Revenues | 2011-12<br>Adopted<br>Budget                | 2011-12<br>Revised<br>Budget                                                                                   | 2011-12<br>Projected<br>Revenues                     | 2012-13<br>Adopted<br>Budget | %<br>Change<br>Adopt/Proj |
|-------------------------|-------------------------------------------------|-------------------------------|---------------------------------------------|----------------------------------------------------------------------------------------------------------------|------------------------------------------------------|------------------------------|---------------------------|
| 8900                    | Other Financing Sources                         |                               |                                             |                                                                                                                |                                                      |                              |                           |
| 899                     | 99 Intrafund Transfers-Out                      | \$0                           | (\$1,300,000)                               | (\$1,300,000)                                                                                                  | (\$1,300,000)                                        | \$283,739                    | (121.83)                  |
|                         | Total Other Financing Sources                   | 0                             | (1,300,000)                                 | (1,300,000)                                                                                                    | (1,300,000)                                          | 283,739                      | (121.83)                  |
| Beginning               | g Fund Balance                                  | 6,169,000                     | 6,169,000                                   | 6,169,000                                                                                                      | 6,169,000                                            | 2,802,294                    | -54.57                    |
| Total Oth               | er Financing Sources and Beginning Fund Balance | \$6,169,000                   | \$4,869,000                                 | \$4,869,000                                                                                                    | \$4,869,000                                          | \$3,086,033                  | (36.62)                   |
| Evpandit                |                                                 | 2010-11<br>Actual             | 2011-12<br>Adopted                          | 2011-12<br>Revised                                                                                             | 2011-12<br>Projected                                 | 2012-13<br>Adopted           | %<br>Change               |
| Expendit                | ures by Object                                  | Expenditures                  | Budget                                      | Budget                                                                                                         | Expenditures                                         | Budget                       | Adopt/Proj                |
| <u>Expendit</u><br>7190 | ures by Object<br>Designated Required Reserve   | Expenditures \$2,984,606      | Budget<br>\$2,802,294                       | Budget<br>\$2,802,294                                                                                          | Expenditures<br>\$2,802,294                          | Budget<br>\$3,086,033        | Adopt/Proj<br>10.13       |
|                         |                                                 |                               | na (na mahaanin 2 🥌 ya (kaan kaan kan katan | a mang pangkan ng kang ng kang pang ng | ng Produkti 2000 - Konda Distandin Kondulo ( Waldoni | anna (2000) ann 193          |                           |
| 7190                    | Designated Required Reserve                     | \$2,984,606                   | \$2,802,294                                 | \$2,802,294                                                                                                    | \$2,802,294                                          | \$3,086,033                  | 10.13                     |