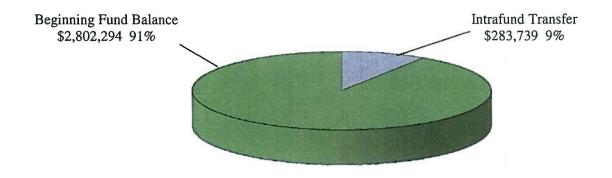

Board of Trustees Special Reserve Fund Revenues and Beginning Fund Balance - \$3,086,033

Board of Trustees Special Reserve Fund Designated Appropriations and Ending Fund Balance -\$3,086,033

| <b>Board of Trustees</b> | Special | Reserve | Fund |
|--------------------------|---------|---------|------|
|--------------------------|---------|---------|------|

| Revenues                | by Source                                       | 2010-11<br>Actual<br>Revenues | 2011-12<br>Adopted<br>Budget                | 2011-12<br>Revised<br>Budget                                                                                   | 2011-12<br>Projected<br>Revenues                     | 2012-13<br>Adopted<br>Budget | %<br>Change<br>Adopt/Proj |
|-------------------------|-------------------------------------------------|-------------------------------|---------------------------------------------|----------------------------------------------------------------------------------------------------------------|------------------------------------------------------|------------------------------|---------------------------|
| 8900                    | Other Financing Sources                         |                               |                                             |                                                                                                                |                                                      |                              |                           |
| 899                     | 99 Intrafund Transfers-Out                      | \$0                           | (\$1,300,000)                               | (\$1,300,000)                                                                                                  | (\$1,300,000)                                        | \$283,739                    | (121.83)                  |
|                         | Total Other Financing Sources                   | 0                             | (1,300,000)                                 | (1,300,000)                                                                                                    | (1,300,000)                                          | 283,739                      | (121.83)                  |
| Beginning               | g Fund Balance                                  | 6,169,000                     | 6,169,000                                   | 6,169,000                                                                                                      | 6,169,000                                            | 2,802,294                    | -54.57                    |
| Total Oth               | er Financing Sources and Beginning Fund Balance | \$6,169,000                   | \$4,869,000                                 | \$4,869,000                                                                                                    | \$4,869,000                                          | \$3,086,033                  | (36.62)                   |
| Evpandit                |                                                 | 2010-11<br>Actual             | 2011-12<br>Adopted                          | 2011-12<br>Revised                                                                                             | 2011-12<br>Projected                                 | 2012-13<br>Adopted           | %<br>Change               |
| Expendit                | ures by Object                                  | Expenditures                  | Budget                                      | Budget                                                                                                         | Expenditures                                         | Budget                       | Adopt/Proj                |
| <u>Expendit</u><br>7190 | ures by Object<br>Designated Required Reserve   | Expenditures \$2,984,606      | Budget<br>\$2,802,294                       | Budget<br>\$2,802,294                                                                                          | Expenditures<br>\$2,802,294                          | Budget<br>\$3,086,033        | Adopt/Proj<br>10.13       |
|                         |                                                 |                               | na (na mahaanin 2 🥌 ya (kaan kaan kan katan | a mang pangkan ng kang ng kang pang ng | ng Produkti 2000 - Konda Distandin Kondulo ( Waldoni | anna (2000) ann 193          |                           |
| 7190                    | Designated Required Reserve                     | \$2,984,606                   | \$2,802,294                                 | \$2,802,294                                                                                                    | \$2,802,294                                          | \$3,086,033                  | 10.13                     |