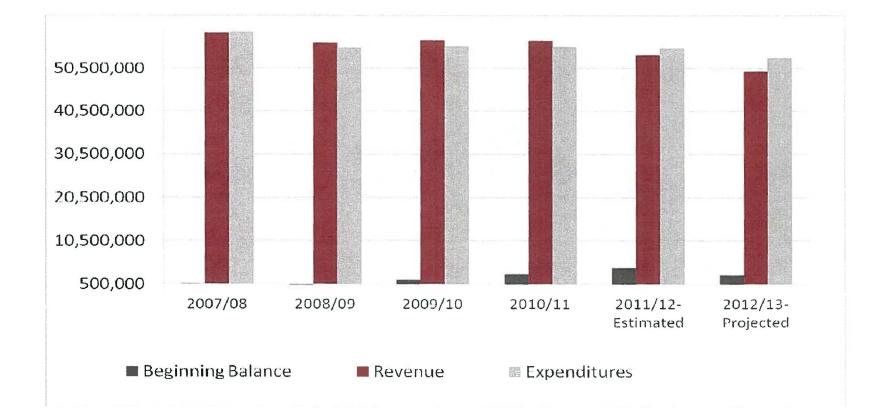

|                                                                     | General                       | <b>Fund Unrestric</b>        | ted                          |                                  |                              |                           |
|---------------------------------------------------------------------|-------------------------------|------------------------------|------------------------------|----------------------------------|------------------------------|---------------------------|
| <u>Revenues by Source</u>                                           | 2010-11<br>Actual<br>Revenues | 2011-12<br>Adopted<br>Budget | 2011-12<br>Revised<br>Budget | 2011-12<br>Projected<br>Revenues | 2012-13<br>Adopted<br>Budget | %<br>Change<br>Adopt/Proj |
| Total Local Revenues                                                | 23,153,587                    | 24,189,807                   | 24,363,235                   | 24,371,642                       | 20,196,472                   | (17.13)                   |
| 8900 Other Financing Sources                                        |                               |                              |                              |                                  |                              |                           |
| 8912 Sale of Equipment and Supplies                                 | 3,105                         | 7,000                        | 7,000                        | 1,800                            | 0                            | (100.00)                  |
| 8999 Intrafund Transfers-In (Out)                                   | (190,040)                     | 1,093,175                    | 1,093,175                    | 1,210,212                        | 472,849                      | (60.93)                   |
| Total Other Financing Sources                                       | (186,935)                     | 1,100,175                    | 1,100,175                    | 1,212,012                        | 472,849                      | (60.99)                   |
| Total Revenues                                                      | 56,772,605                    | 52,532,903                   | 52,616,331                   | 53,443,386                       | 49,192,821                   | (7.95)                    |
| Beginning Fund Balance                                              | 2,919,509                     | 3,512,969                    | 4,302,751                    | 4,302,751                        | 2,713,912                    | (36.93)                   |
| Total Revenues, Other Financing Sources, and Beginning Fund Balance | \$59,692,114                  | \$56,045,872                 | \$56,919,082                 | \$57,746,137                     | \$51,906,733                 | (10.11)                   |