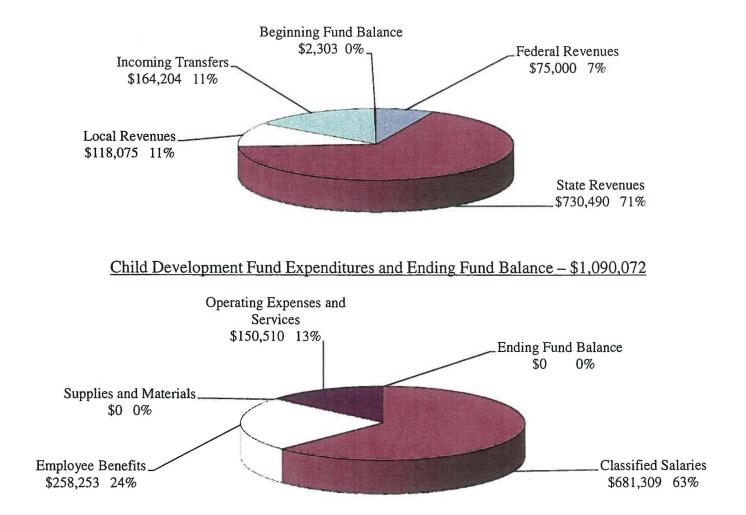

ignated to account for all revenues for, or from the operation of, child care and development services, including federal, state, or local grants, student fees for child development services, and transfers from the General Fund Unrestricted.

Costs incurred in the operation and maintenance of the child care and development services are paid from this fund. However, those segments of child care and development activities that are part of the instructional activity of the District are accounted for in the General Fund Unrestricted.

As a restricted fund, revenues and expenses are accounted for in the manner as the General Fund Restricted; with similar requirements for use of funds, reporting, and performance periods.

Child Development Fund Revenues and Beginning Fund Balance - \$1,090,072



|           |                                          | Child I                       | Development Fu               | ınd                          |                                  |                              |                           |
|-----------|------------------------------------------|-------------------------------|------------------------------|------------------------------|----------------------------------|------------------------------|---------------------------|
| Revenues  | by Source                                | 2010-11<br>Actual<br>Revenues | 2011-12<br>Adopted<br>Budget | 2011-12<br>Revised<br>Budget | 2011-12<br>Projected<br>Revenues | 2012-13<br>Adopted<br>Budget | %<br>Change<br>Adopt/Proj |
| 8100      | Federal Revenues                         | \$80,2