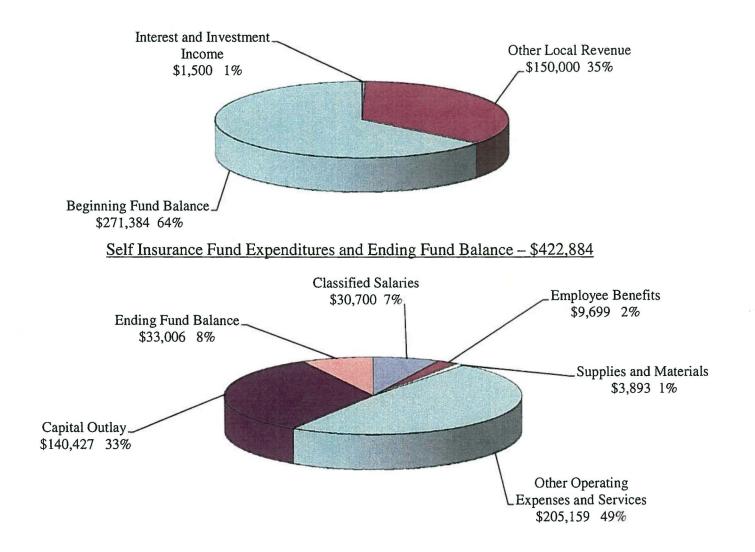

| ·            | ······································ |             | <u></u>      |             |            |
| Total Expenditures, Other Outgo, and Ending Fund Balance | \$5,787,600  | \$5,637,050                            | \$5,810,001 | \$5,084,501  | \$4,929,401 | (3.05)     |

### SELF INSURANCE FUND

The Self Insurance Fund is an internal service fund designated to account for income and expenditures of self-insurance programs authorized by Education Code Section 72506(d). The Fund covers the liability of the District, its officers, agents, and employees. In order to maintain an adequate balance in this Fund, the Board authorizes transfers to the Fund out of the General Fund Unrestricted.

Self Insurance Fund Revenues and Beginning Fund Balance - \$422,884



|                                                                        | Self Insurance Fund |                    |                    |                      |                    |             |  |  |  |
|------------------------------------------------------------------------|---------------------|--------------------|--------------------|----------------------|--------------------|-------------|--|--|--|
|                                                                        | 2010-11<br>Actual   | 2011-12<br>Adopted | 2011-12<br>Revised | 2011-12<br>Projected | 2012-13<br>Adopted | %<br>Change |  |  |  |
| Revenues by Source                                                     | Revenues            | Budget             | Budget             | Revenues             | Budget