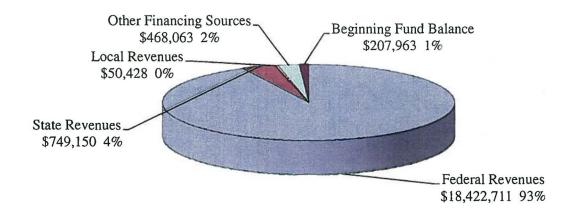

| (5.72)                               |

### STUDENT FINANCIAL AID FUND

The Student Financial Aid Fund is a trust fund used to account for the deposit and direct payment of government-funded student financial aid, including grants or other funds intended for similar purposes, and the required district matching share of payments to students.

Funds for federal work study programs are not accounted for in the Student Financial Aid Fund. While the objective of federal work study program is to provide financial assistance to students, services must be performed by students as a condition for receiving the money. Such expenditures are salaries, not financial aid, that are recorded in the General Fund Restricted.

Student Financial Aid Fund Revenues and Beginning Fund Balance - \$19,898,315



Student Financial Aid Fund Expenditures and Ending Fund Balance - \$19,898,315



| Student Financial Aid Fund                  |                               |                              |                              |                                  |                              |                           |  |  |  |  |
|---------------------------------------------|-------------------------------|------------------------------|------------------------------|----------------------------------|------------------------------|---------------------------|--|--|--|--|
| Revenues by Source                          | 2010-11<br>Actual<br>Revenues | 2011-12<br>Adopted<br>Budget | 2011-12<br>Revised<br>Budget | 2011-12<br>Projected<br>Revenues | 2012-13<br>Adopted<br>Budget | %<br>Change<