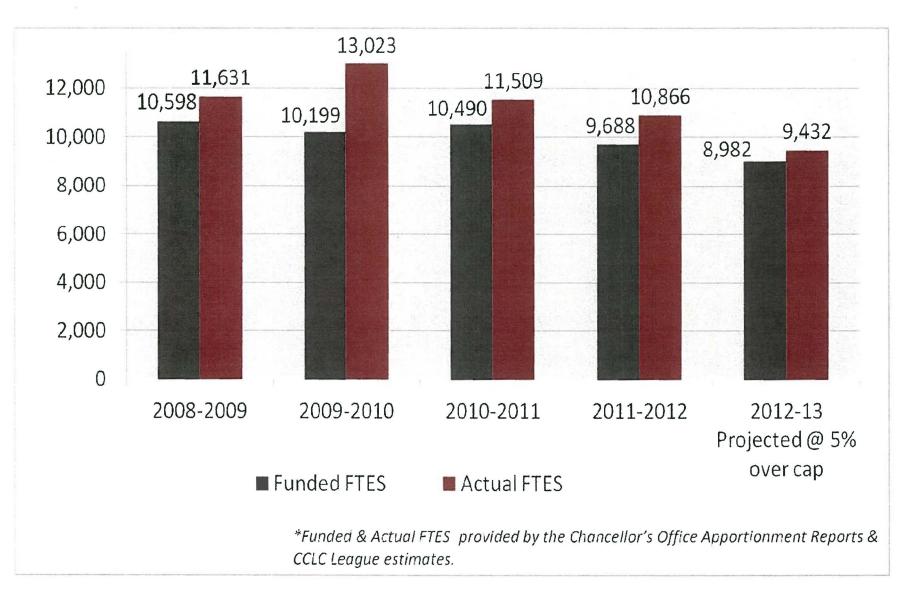

00     | 3.07      |
| 1996-97     | 3.06     | 3.06      |
| 1997-98     | 2.97     | 2.97      |
| 1998-99     | 2.26     | 2.26      |
| 1999-00     | 1.41     | 1.41      |
| 2000-01     | 4.17     | 3.17      |
| 2001-02     | 3.87     | 3.87      |
| 2002-03     | 2.00     | 1.66      |
| 2003-04     | 0.00     | 1.86      |
| 2004-05     | 2.41     | 2.41      |
| 2005-06     | 4.23     | 4.23      |
| 2006-07     | 5.92     | 5.92      |
| 2007-08     | 4.53     | 4.53      |
| 2008-09     | 0        | 0         |
| 2009-10     | 0        | 0         |
| 2010-11     | 0        | 0         |
| 2011-12     | 0        | 0         |
| 2012-13     | 0        | 0         |

HISTORICAL DATA DISTRICT RESERVES



HISTORICAL DATA Revenue vs. Expenditures



HISTORICAL DATA FTES COMPARISONS



| Capital Outlay                                                              | y Projects Fund, By Project                                        |             |
|-----------------------------------------------------------------------------|--------------------------------------------------------------------|-------------|
|                                                                             | 2011-2012                                                          | 2012-2013   |
|                                                                             | Projected                                                          | Adopted     |
|                                                                             |