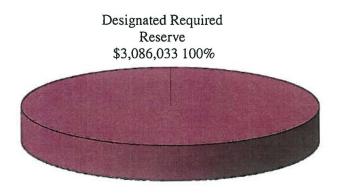

Board of Trustees Special Reserve Fund Revenues and Beginning Fund Balance - \$3,086,033

Board of Trustees Special Reserve Fund Designated Appropriations and Ending Fund Balance -\$3,086,033

| <b>Board of Trustees</b> | Special | Reserve | Fund |
|--------------------------|---------|---------|------|
|--------------------------|---------|---------|------|

| Revenues                | by Source                                       | 2010-11<br>Actual<br>Revenues | 2011-12<br>Adopted<br>Budget                | 2011-12<br>Revised<br>Budget                                                                                   | 2011-12<br>Projected<br>Revenues                     | 2012-13<br>Adopted<br>Budget | %<br>Change<br>Adopt/Proj |
|-------------------------|-------------------------------------------------|-------------------------------|---------------------------------------------|----------------------------------------------------------------------------------------------------------------|------------------------------------------------------|------------------------------|---------------------------|
| 8900                    | Other Financing Sources                         |                               |                                             |                                                                                                                |                                                      |                              |                           |
| 899                     | 99 Intrafund Transfers-Out                      | \$0                           | (\$1,300,000)                               | (\$1,300,000)                                                                                                  | (\$1,300,000)                                        | \$283,739                    | (121.83)                  |
|                         | Total Other Financing Sources                   | 0                             | (1,300,000)                                 | (1,300,000)                                                                                                    | (1,300,000)                                          | 283,739                      | (121.83)                  |
| Beginning               | g Fund Balance                                  | 6,169,000                     | 6,169,000                                   | 6,169,000                                                                                                      | 6,169,000                                            | 2,802,294                    | -54.57                    |
| Total Oth               | er Financing Sources and Beginning Fund Balance | \$6,169,000                   | \$4,869,000                                 | \$4,869,000                                                                                                    | \$4,869,000                                          | \$3,086,033                  | (36.62)                   |
| Evpandit                |                                                 | 2010-11<br>Actual             | 2011-12<br>Adopted                          | 2011-12<br>Revised                                                                                             | 2011-12<br>Projected                                 | 2012-13<br>Adopted           | %<br>Change               |
| Expendit                | ures by Object                                  | Expenditures                  | Budget                                      | Budget                                                                                                         | Expenditures                                         | Budget                       | Adopt/Proj                |
| <u>Expendit</u><br>7190 | ures by Object<br>Designated Required Reserve   | Expenditures \$2,984,606      | Budget<br>\$2,802,294                       | Budget<br>\$2,802,294                                                                                          | Expenditures<br>\$2,802,294                          | Budget<br>\$3,086,033        | Adopt/Proj<br>10.13       |
|                         |                                                 |                               | na (na mahaanin 2 🥌 ya (kaan kaan kan katan | a mang pangkan ng kang ng kang pang ng | ng Produkti 2000 - Konda Distandin Kondulo ( Waldoni | anna (2000) ann 193          |                           |
| 7190                    | Designated Required Reserve                     | \$2,984,606                   | \$2,802,294                                 | \$2,802,294                                                                                                    | \$2,802,294                                          | \$3,086,033                  | 10.13                     |