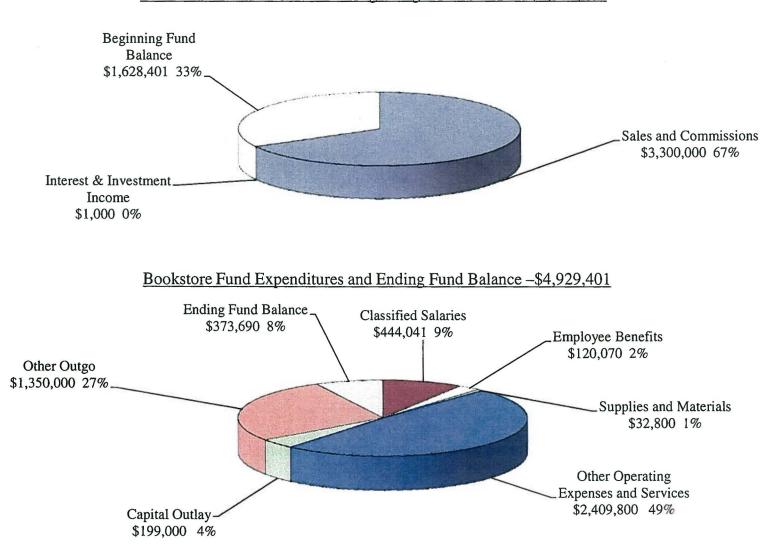

| \$21,473,888                 | \$20,169,763                         | \$9,418,500                  | (53.30)                   |

Note: The Designated Fund Balance contains \$1,046,994 of Lease Revenue Bond reserve funds and \$400,000 for Wildomar prepaid land deposits.

### **BOOKSTORE FUND**

The Bookstore Fund is a special revenue fund designated to receive the proceeds derived from the District's operation of a Community College Bookstore pursuant to Education Code 81676. The primary source of revenue for the Bookstore Fund is student purchases.

All necessary expenses, including salaries, wages, and cost of capital improvement for the bookstore are paid from the retail operation's generated revenues.

Bookstore Fund Revenues and Beginning Fund Balance -\$4,929,401



L.

1

|                                           | Bo                | okstore Fund       |                    |                      |                    |             |
|-------------------------------------------|-------------------|--------------------|--------------------|----------------------|--------------------|-------------|
|                                           | 2010-11<br>Actual | 2011-12<br>Adopted | 2011-12<br>Revised | 2011-12<br>Projected | 2012-13<br>Adopted | %<br>Change |
| Revenues by Source                        | Revenues          | Budget             | Budget             | Revenues             | Budget             | Adopt/Proj  |
| 8800 Local Revenues                       |                   |                    |                    |