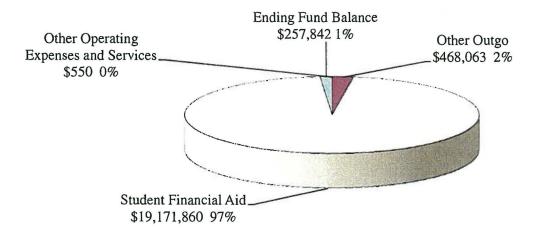

| General Fund Unrestricted                                                                                                                  |                                   |                                |                                |                                      |                                |                           |  |  |  |  |
|--------------------------------------------------------------------------------------------------------------------------------------------|-----------------------------------|--------------------------------|--------------------------------|--------------------------------------|--------------------------------|---------------------------|--|--|--|--|
| Expenditures by Object                                                                                                                     | 2010-11<br>Actual<br>Expenditures | 2011-12<br>Adopted<br>Budget   | 2011-2012<br>Revised<br>Budget | 2011-12<br>Projected<br>Expenditures | 2012-13<br>Adopted<br>Budget   | %<br>Change<br>Adopt/Proj |  |  |  |  |
| <ul> <li>7000 Other Outgo</li> <li>7300 Interfund Transfers-Out</li> <li>7500 Student Financial Aid</li> <li>7900 Contingencies</li> </ul> | 2,010,624<br>73,052<br>4,302,751  | 2,710,624<br>65,000<br>300,000 | 2,710,624<br>65,000<br>300,000 | 2,710,624<br>65,000<br>2,713,912     | 2,664,204<br>65,000<br>300,000 | (1.71)<br>0.00<br>(88.95) |  |  |  |  |
| Total Other Outgo and Contingencies                                                                                                        | 6,386,427                         | 3,075,624                      | 3,075,624                      | 5,489,536                            | 3,029,204                      | (44.82)                   |  |  |  |  |
| Total Expenditures, Other Outgo, and Ending Fund Balance                                                                                   | \$59,692,114                      | \$56,045,872                   | \$56,919,082                   | \$57,746,137                         | \$51,906,733                   | (10.11)                   |  |  |  |  |