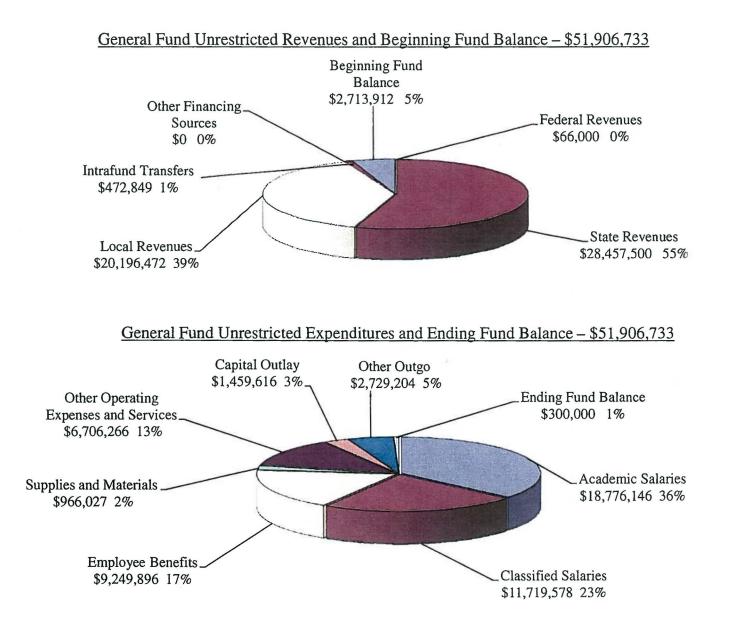

| General Fund Unrestricted |                                       |                   |                    |                    |                      |                    |             |
|---------------------------|---------------------------------------|-------------------|--------------------|--------------------|----------------------|--------------------|-------------|
|                           |                                       | 2010-11<br>Actual | 2011-12<br>Adopted | 2011-12<br>Revised | 2011-12<br>Projected | 2012-13<br>Adopted | %<br>Change |
| <u>Revenues b</u>         | y Source                              | Revenues          | Budget             | Budget             | Revenues             | Budget             | Adopt/Proj  |
| 8100                      | Federal Revenues                      |                   |                    |                    |                      |                    |             |
| 8150                      | Student Financial Aid                 | \$53,564          | \$50,000           | \$50,000           | \$50,000             | \$54,000           | 8.00        |
| 8160                      | Veterans Education                    | 6,062             | 6,000              | 6,000              | 13,322               | 12,000             | (9.92)      |
| 8190                      | ARRA Funds                            | 1,204             | 0                  | 0                  | 0                    | 0                  | 0.00        |
|                           | Total Federal Revenues                | 60,830            | 56,000             | 56,000             | 63,322               | 66,000             | 4.23        |
| 8600                      | State Revenues                        |                   |                    |                    |                      |                    |             |
| 8611                      | State General Apportionment           | 31,561,630        | 25,373,996         | 25,373,996         | 25,973,996           | 26,829,575         | 3.29        |
| 8615                      | Student Enrollment Fee Administration | 79,593            | 60,000             | 60,000             | 77,678               | 75,000             | (3.45)      |
| 8671                      | Homeowners' Property Tax Relief       | 333,823           | 335,000            | 335,000            | 335,000              | 335,000            | 0.00        |
| 8681                      | State Lottery Revenue                 | 1,312,053         | 1,200,000          | 1,110,000          | 1,110,000            | 1,000,000          | (9.91)      |
| 8685                      | State Mandated Costs                  | 231,563           | 0                  | 0                  | 81,811               | 0                  | (100.00)    |
| 8690                      | Part Time Faculty Compensation        | 226,461           | 217,925            | 217,925            | 217,925              | 217,925            | 0.00        |
|                           | Total State Revenues                  | 33,745,123        | 27,186,921         | 27,096,921         | 27,796,410           | 28,457,500         | 2.38        |
| 8800                      | Local Revenues                        |                   |                    |                    |                      |                    |             |
| 8811                      | Tax Allocation, Secured Roll          | 19,107,466        | 19,696,296         | 19,696,296         | 19,246,296           | 16,950,297         | (11.93)     |
| 8812                      | Tax Allocation, Supplemental Roll     | 148,293           | 161,071            | 161,071            | 161,071              | 148,292            | (7.93)      |
| 8813                      | Tax Allocation, Unsecured Roll        | 992,857           | 1,156,221          | 1,156,221          | 1,156,221            | 992,857            | (14.13)     |
| 8816                      | Prior Years' Taxes                    | 1,550,745         | 2,030,000          | 2,030,000          | 203,000              | 1,550,745          | 663.91      |
| 8817                      | Education Revenue Augmentation Fund   | (3,741,548)       | (4,000,000)        | (4,000,000)        | (1,295,308)          | (4,198,832)        | 0.00        |
| 8818                      | Redevelopment Agency Funds            | 68,161            | 165,000            | 165,000            | 100,000              | 68,161             | (31.84)     |
| 8820                      | Contributions, Gifts, Grants          | 1                 | 1                  | 1                  | 1                    | 1                  | 0.00        |
| 8831                      | Contract Instructional Services       | 118,097           | 74,580             | 73,008             | 50,000               | 55,092             | 10.18       |
| 8848                      | Box Office Receipts                   | 6,340             | 4,500              | 4,500              | 2,000                | 4,500              | 125.00      |
| 8850                      | Rents and Leases                      | 476,605           | 450,962            | 450,962            | 400,000              | 459,962            | 14.99       |
| 8860                      | Interest and Investment Income        | 81,637            | 100,000            | 100,000            | 50,000               | 50,000             | 0.00        |
| 8872                      | Community Service Class Fees          | 784,437           | 473,974            | 473,974            | 627,431              | 650,000            | 3.60        |
| 8877                      | Instructional Materials Fees          | 1,076             | 15,000             | 15,000             | 23,000               | 15,000             | (34.78)     |
| 8879                      | Student Records Fees                  | 28,921            | 23,000             | 23,000             | 20,000               | 20,000             | 0.00        |
| 8874                      | Enrollment Fees                       | 2,882,086         | 3,000,000          | 3,000,000          | 2,965,430            | 2,767,955          | (6.66)      |
| 8880                      | Nonresident Tuition                   | 259,685           | 443,000            | 443,000            | 210,000              | 210,000            | 0.00        |
| 8885                      | Other Student Fees and Charges        | 162,819           | 215,307            | 234,557            | 150,000              | 152,900            | 1.93        |
| 8887                      | Police Citations and Violations       | 9,824             | 2,000              | 2,000              | 2,500                | 1,800              | (28.00)     |
| 8890                      | Other Local Revenues                  | 216,085           | 178,895            | 334,645            | 300,000              | 297,742            | (0.75)      |

|                                                                     | General                       | <b>Fund Unrestric</b>        | ted                          |                                  |                              |                           |
|---------------------------------------------------------------------|-------------------------------|------------------------------|------------------------------|----------------------------------|------------------------------|---------------------------|
| <u>Revenues by Source</u>                                           | 2010-11<br>Actual<br>Revenues | 2011-12<br>Adopted<br>Budget | 2011-12<br>Revised<br>Budget | 2011-12<br>Projected<br>Revenues | 2012-13<br>Adopted<br>Budget | %<br>Change<br>Adopt/Proj |
| Total Local Revenues                                                | 23,153,587                    | 24,189,807                   | 24,363,235                   | 24,371,642                       | 20,196,472                   | (17.13)                   |
| 8900 Other Financing Sources                                        |                               |                              |                              |                                  |                              |                           |
| 8912 Sale of Equipment and Supplies                                 | 3,105                         | 7,000                        | 7,000                        | 1,800                            | 0                            | (100.00)                  |
| 8999 Intrafund Transfers-In (Out)                                   | (190,040)                     | 1,093,175                    | 1,093,175                    | 1,210,212                        | 472,849                      | (60.93)                   |
| Total Other Financing Sources                                       | (186,935)                     | 1,100,175                    | 1,100,175                    | 1,212,012                        | 472,849                      | (60.99)                   |
| Total Revenues                                                      | 56,772,605                    | 52,532,903                   | 52,616,331                   | 53,443,386                       | 49,192,821                   | (7.95)                    |
| Beginning Fund Balance                                              | 2,919,509                     | 3,512,969                    | 4,302,751                    | 4,302,751                        | 2,713,912                    | (36.93)                   |
| Total Revenues, Other Financing Sources, and Beginning Fund Balance | \$59,692,114                  | \$56,045,872                 | \$56,919,082                 | \$57,746,137                     | \$51,906,733                 | (10.11)                   |

| General Fund Unrestricted                         |              |             |             |              |             |            |  |
|---------------------------------------------------|--------------|-------------|-------------|--------------|-------------|------------|--|
|                                                   | 2010-11      | 2011-12     | 2011-2012   | 2011-12      | 2012-13     | %          |  |
|                                                   | Actual       | Adopted     | Revised     | Projected    | Adopted     | Change     |  |
| Expenditures by Object                            | Expenditures | Budget      | Budget      | Expenditures | Budget      | Adopt/Proj |  |
| 1000 Academic Salaries                            |              |             |             |              |             |            |  |
| 1100 Instructional Salaries, Regular/Contract     | \$10,255,265 | \$9,539,212 | \$9,539,212 | \$10,002,773 | \$9,443,829 | (5.59)     |  |
| 1200 Non Instructional Salaries, Regular/Contract | 3,636,679    | 3,396,443   | 3,374,572   | 3,141,212    | 3,194,116   | 1.68       |  |
| 1300 Instructional Salaries, Other                | 8,161,289    | 7,636,496   | 7,627,106   | 7,604,298    | 5,717,254   | (24.82)    |  |
| 1400 Non Instructional Salaries, Other            | 471,445      | 494,406     | 524,263     | 719,295      | 420,947     | (41.48)    |  |
| Total Academic Salaries                           | 22,524,678   | 21,066,557  | 21,065,153  | 21,467,578   | 18,776,146  | (12.54)    |  |
| 2000 Classified Salaries                          |              |             |             |              |             |            |  |
| 2100 Non Instructional Salaries, Regular          | 10,118,729   | 10,262,888  | 10,397,383  | 9,933,127    | 9,491,131   | (4.45)     |  |
| 2200 Instructional Aides, Regular                 | 1,671,610    | 1,721,782   | 1,691,924   | 1,646,712    | 1,608,693   | (2.31)     |  |
| 2300 Non Instructional Salaries, Other            | 906,036      | 478,842     | 482,187     | 1,256,352    | 283,539     | (77.43)    |  |
| 2400 Instructional Aides, Other                   | 330,627      | 359,931     | 342,863     | 297,016      | 336,215     | 13.20      |  |
| Total Classified Salaries                         | 13,027,002   | 12,823,443  | 12,914,357  | 13,133,207   | 11,719,578  | (10.76)    |  |
| 3000 Employee Benefits                            |              |             |             |              |             |            |  |
| 3100 State Teachers' Retirement System Fund       | 1,645,710    | 1,720,636   | 1,720,438   | 1,603,006    | 1,538,442   | (4.03)     |  |
| 3200 Public Employees' Retirement System Fund     | 1,289,845    | 1,523,220   | 1,527,317   | 1,300,559    | 1,259,828   | (3.13)     |  |
| 3300 Old Age, Survivors, Disability               | 1,334,469    | 1,279,497   | 1,277,890   | 1,282,390    | 1,151,423   | (10.21)    |  |
| 3400 Health and Welfare Benefits                  | 3,745,065    | 3,409,226   | 3,475,949   | 3,815,587    | 3,502,880   | (8.20)     |  |
| 3500 State Unemployment Insurance                 | 256,895      | 545,629     | 545,349     | 542,723      | 335,440     | (38.19)    |  |
| 3600 Workers' Compensation Insurance              | 705,367      | 674,398     | 674,740     | 750,418      | 688,884     | (8.20)     |  |
| 3900 Other Benefits                               | 571,608      | 782,324     | 782,324     | 684,770      | 772,999     | 12.88      |  |
| Total Employee Benefits                           | 9,548,959    | 9,934,930   | 10,004,007  | 9,979,453    | 9,249,896   | (7.31)     |  |
| 4000 Supplies and Materials                       |              |             |             |              |             |            |  |
| 4100 Textbooks                                    | 15,021       | 4,907       | 7,470       | 5,260        | 5,628       | 7.00       |  |
| 4200 Books                                        | 8,569        | 14,458      | 12,931      | 9,567        | 15,893      | 66.12      |  |
| 4300 Instructional Supplies                       | 357,992      | 389,651     | 350,642     | 320,024      | 361,842     | 13.07      |  |

|                                             | General                           | Fund Unrestric               | ted                            |                                      |                              |                           |
|---------------------------------------------|-----------------------------------|------------------------------|--------------------------------|--------------------------------------|------------------------------|---------------------------|
| Expenditures by Object                      | 2010-11<br>Actual<br>Expenditures | 2011-12<br>Adopted<br>Budget | 2011-2012<br>Revised<br>Budget | 2011-12<br>Projected<br>Expenditures | 2012-13<br>Adopted<br>Budget | %<br>Change<br>Adopt/Proj |
| 4500 Non Instructional Supplies             | 512,360                           | 533,883                      | 553,709                        | 446.292                              | 526,183                      | 17.90                     |
| 4600 Transportation Supplies                | 65,011                            | 58,416                       | 60,116                         | 61,895                               | 55,946                       | (9.61)                    |
| 4700 Food Services                          | 44                                | 1,754                        | 1,399                          | 24,178                               | 535                          | 100.00                    |
| Total Supplies and Materials                | 958,997                           | 1,003,069                    | 986,267                        | 867,216                              | 966,027                      | 11.39                     |
| 5000 Other Operating Expenses and Services  |                                   |                              |                                |                                      |                              |                           |
| 5003 Printing                               | 49,540                            | 53,798                       | 59,947                         | 100,494                              | 57,657                       | (42.63)                   |
| 5045 Postage                                | 108,554                           | 266,721                      | 250,739                        | 187,208                              | 233,989                      | 24.99                     |
| 5100 Consultants and Contracted Services    | 931,321                           | 702,119                      | 731,260                        | 821,985                              | 647,601                      | (21.21)                   |
| 5200 Conferences                            | 204,664                           | 231,074                      | 268,202                        | 205,393                              | 233,815                      | 13.84                     |
| 5300 Memberships and Dues                   | 104,656                           | 105,834                      | 114,475                        | 111,447                              | 113,484                      | 1.83                      |
| 5400 Insurance                              | 454,786                           | 516,189                      | 518,523                        | 516,789                              | 518,523                      | 0.34                      |
| 5500 Utilities                              | 1,531,473                         | 1,670,084                    | 1,575,118                      | 1,242,909                            | 1,364,658                    | 9.80                      |
| 5600 Rents, Leases, and Maintenance         | 1,734,905                         | 1,816,247                    | 2,168,748                      | 2,042,121                            | 2,012,191                    | (1.47)                    |
| 5700 Legal, Elections and Audit Expenses    | 677,601                           | 598,751                      | 599,821                        | 485,950                              | 805,967                      | 65.85                     |
| 5800 Other                                  | 347,964                           | 680,559                      | 766,189                        | 363,075                              | 718,381                      | 97.86                     |
| Total Other Operating Expenses and Services | 6,145,464                         | 6,641,376                    | 7,053,022                      | 6,077,371                            | 6,706,266                    | 10.35                     |
| 6000 Capital Outlay                         |                                   |                              |                                |                                      |                              |                           |
| 6100 Sites and Site Improvements            | 17,970                            | 11,208                       | 11,415                         | 200                                  | 11,415                       | 5,607.50                  |
| 6200 Buildings                              | 433,970                           | 283,310                      | 267,557                        | 31,663                               | 257,527                      | 713.34                    |
| 6300 Library Books and Materials            | 178,919                           | 178,067                      | 182,068                        | 137,822                              | 172,761                      | 25.35                     |
| 6400 Equipment                              | 469,728                           | 1,028,288                    | 1,359,612                      | 562,091                              | 1,017,913                    | 81.09                     |
| Total Capital Outlay                        | 1,100,587                         | 1,500,873                    | 1,820,652                      | 731,776                              | 1,459,616                    | 99.46                     |
| Total Expenditures (1000 - 6000)            | 53,305,687                        | 52,970,248                   | 53,843,458                     | 52,256,601                           | 48,877,529                   | (6.47)                    |

| General Fund Unrestricted                                                                                                                  |                                   |                                |                                |                                      |                                |                           |  |  |  |  |
|--------------------------------------------------------------------------------------------------------------------------------------------|-----------------------------------|--------------------------------|--------------------------------|--------------------------------------|--------------------------------|---------------------------|--|--|--|--|
| Expenditures by Object                                                                                                                     | 2010-11<br>Actual<br>Expenditures | 2011-12<br>Adopted<br>Budget   | 2011-2012<br>Revised<br>Budget | 2011-12<br>Projected<br>Expenditures | 2012-13<br>Adopted<br>Budget   | %<br>Change<br>Adopt/Proj |  |  |  |  |
| <ul> <li>7000 Other Outgo</li> <li>7300 Interfund Transfers-Out</li> <li>7500 Student Financial Aid</li> <li>7900 Contingencies</li> </ul> | 2,010,624<br>73,052<br>4,302,751  | 2,710,624<br>65,000<br>300,000 | 2,710,624<br>65,000<br>300,000 | 2,710,624<br>65,000<br>2,713,912     | 2,664,204<br>65,000<br>300,000 | (1.71)<br>0.00<br>(88.95) |  |  |  |  |
| Total Other Outgo and Contingencies                                                                                                        | 6,386,427                         | 3,075,624                      | 3,075,624                      | 5,489,536                            | 3,029,204                      | (44.82)                   |  |  |  |  |
| Total Expenditures, Other Outgo, and Ending Fund Balance                                                                                   | \$59,692,114                      | \$56,045,872                   | \$56,919,082                   | \$57,746,137                         | \$51,906,733                   | (10.11)                   |  |  |  |  |