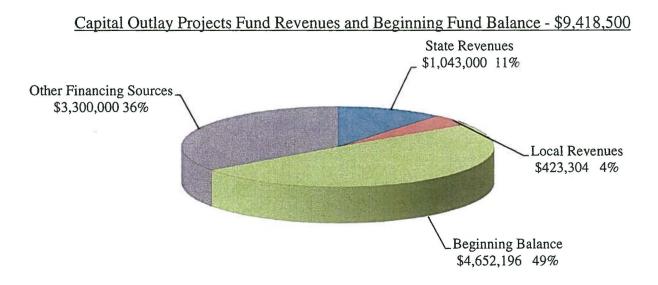

tricted Fund.

#### **CAPITAL OUTLAY PROJECTS FUND**

The Capital Outlay Projects Fund is used to account for the accumulation and expenditure of funds for acquisition or construction of significant capital outlay items including scheduled maintenance and special repairs (SMSR) projects. Sources of funding for this fund include:

State allocations Redevelopment agencies revenue share Interest earned Proceeds from Lease Revenue Bonds Transfers from General Fund Unrestricted

Expenditures that are recorded in the Capital Outlay Projects Fund include:

Land acquisitions Building and site improvements Extensions to the life of existing capital facilities Initial building contents such as library books, furniture, fixtures, and equipment Significant capital equipment purchases Equipment Lease



Capital Outlay Projects Fund Expenditures and Ending Fund Balance - \$9,418,500



|                                                                       | Capital O                     | outlay Projects              | Fund                         |                                  |                              |                           |
|-----------------------------------------------------------------------|-------------------------------|------------------------------|------------------------------|----------------------------------|------------------------------|---------------------------|
| Revenues by Source                                                    | 2010-11<br>Actual<br>Revenues | 2011-12<br>Adopted<br>Budget | 2011-12<br>Revised<br>Budget | 2011-12<br>Projected<br