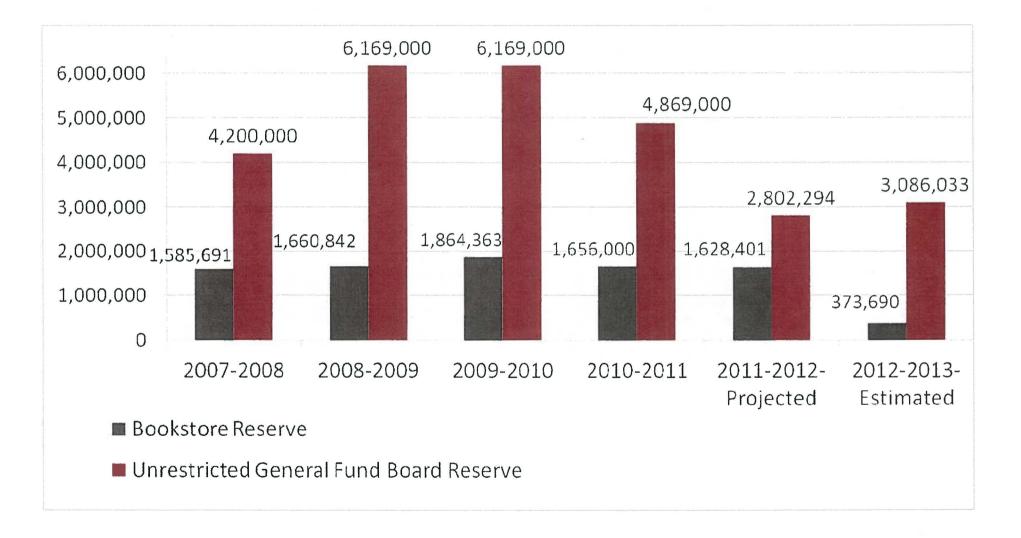

The Chancellor's Office recommends that the minimum prudent unrestricted general fund balance (reserve) is 5 percent. The District Board of Trustees has further adopted a minimum reserve balance of 6 percent per Administrative Procedure 6305.

The Superintendent/President recommends an annual budget to the Board that must provide for the minimum 6 percent reserve. The reserve must be monitored throughout the fiscal year in conjunction with the submission of the quarterly financial status report (CCFS311Q) to the Board and to the Chancellor's Office.