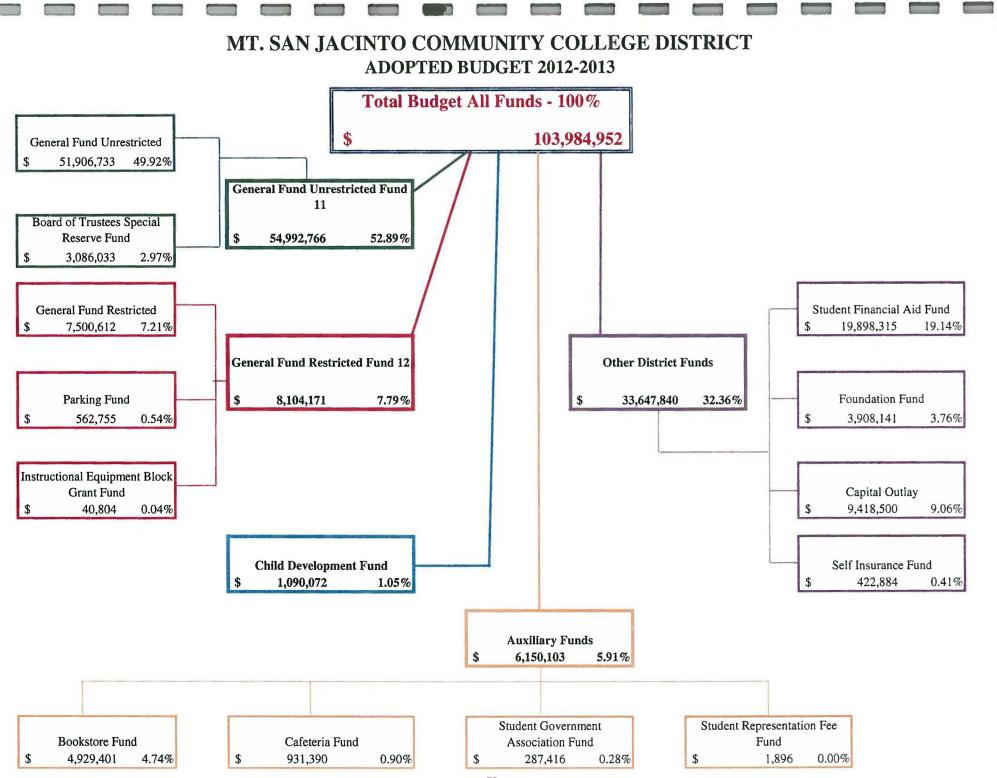

#### TOTAL BUDGET

| 11 | General Fund Unrestricted                               |           | \$51,906,733  |
|----|---------------------------------------------------------|-----------|---------------|
| 11 | Board of Trustees Special Reserve Fund                  |           | 3,086,033     |
| 12 | General Fund Restricted                                 |           | 7,500,612     |
| 12 | Parking Fund                                            |           | 562,755       |
| 12 | Instructional Equipment Block Grant Fund                |           | 40,804        |
| 32 | Cafeteria Fund (auxiliary account)                      |           | 931,390       |
| 33 | Child Development Fund                                  |           | 1,090,072     |
| 41 | Capital Outlay Projects Fund                            |           | 9,418,500     |
|    | Board of Trustees Capital Outlay Reserve                | 2,066,706 |               |
| 51 | Bookstore Fund (auxiliary account)                      |           | 4,929,401     |
| 61 | Self-Insurance Fund                                     |           | 422,884       |
| 71 | Student Government Association Fund (auxiliary account) |           | 287,416       |
| 72 | Student Representation Fee Fund (auxiliary account)     |           | 1,896         |
| 74 | Student Financial Aid Fund                              |           | 19,898,315    |
| 79 | Foundation Fund                                         |           | 3,908,141     |
|    |                                                         |           | ¢102.094.052  |
|    | TOTAL ALL FUNDS                                         |           | \$103,984,952 |