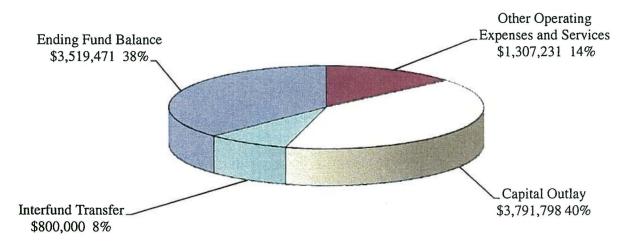

und is used to account for the accumulation and expenditure of funds for acquisition or construction of significant capital outlay items including scheduled maintenance and special repairs (SMSR) projects. Sources of funding for this fund include:

State allocations Redevelopment agencies revenue share Interest earned Proceeds from Lease Revenue Bonds Transfers from General Fund Unrestricted

Expenditures that are recorded in the Capital Outlay Projects Fund include:

Land acquisitions Building and site improvements Extensions to the life of existing capital facilities Initial building contents such as library books, furniture, fixtures, and equipment Significant capital equipment purchases Equipment Lease



Capital Outlay Projects Fund Expenditures and Ending Fund Balance - \$9,418,500



|                                                                       | Capital O                     | outlay Projects              | Fund                         |                                  |                              |                           |
|-----------------------------------------------------------------------|-------------------------------|------------------------------|------------------------------|----------------------------------|------------------------------|---------------------------|
| Revenues by Source                                                    | 2010-11<br>Actual<br>Revenues | 2011-12<br>Adopted<br>Budget | 2011-12<br>Revised<br>Budget | 2011-12<br>Projected<br>Revenues | 2012-13<br>Adopted<br>Budget | %<br>Change<br>Adopt/Proj |
| 8600 State