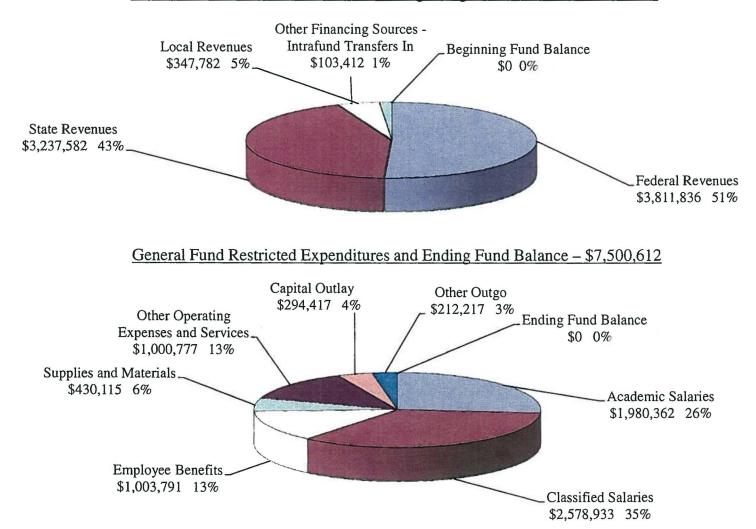

#### **GENERAL FUND RESTRICTED**

The primary focus of the General Fund Restricted (Categorical and Grants) is to enhance the educational experience and success of students with funding sources that are specifically restricted in use by law, regulations, donors, or outside agencies. Federal programs include Federal Work Study, Title IV Upward Bound, College Cost Reduction and Access Act (STEM), Carl D. Perkins IV Career and Technical Education and Title V Hispanic Serving Institutions Strengthening Institutional Success. State programs include Matriculation, CalWORKs, Extended Opportunities Programs and Services (EOPS), Disabled Students Programs and Services (DSPS), Child Care, @One and Lottery.

#### **General Fund Restricted**

| Revenues b | w Source                                     | 2010-11<br>Actual<br>Revenues | 2011-12<br>Adopted<br>Budget | 2011-12<br>Revised<br>Budget | 2011-12<br>Projected<br>Revenues | 2012-13<br>Adopted<br>Budget | %<br>Change<br>Adopt/Proj |
|------------|----------------------------------------------|-------------------------------|------------------------------|------------------------------|----------------------------------|------------------------------|---------------------------|
| ACTCHUES D | <u>in source</u>                             | BEEL ACTUALS                  | E DUGCE THE                  | puget                        | Revenues                         | Puugu                        | Auopurroj                 |
| 8100       | Federal Revenues                             |                               |                              |                              |                                  |                              |                           |
| 8120       | Upward Bound                                 | \$319,247                     | \$336,499                    | \$298,835                    | \$298,835                        | \$96,000                     | (67.88)                   |
| 8120       | Talent Search                                | 202,604                       | 145,974                      | 347,141                      | 347,141                          | 313,978                      | (9.55)                    |
| 8120       | Federal Work Study                           | 228,088                       | 273,643                      | 283,694                      | 283,694                          | 269,027                      | (5.17)                    |
| 8120       | Child Care Access Means Parents In School    | 63,552                        | 66,308                       | 69,515                       | 69,515                           | 69,567                       | 0.07                      |
| 8120       | Title V                                      | 325,985                       | 894,822                      | 900,449                      | 900,449                          | 864,688                      | (3.97)                    |
| 8130       | Healthy Community Forum                      | 260,371                       | 248,000                      | 248,000                      | 248,000                          | 0                            | (100.00)                  |
| 8130       | Workforce Investment Act 225/231             | 208,725                       | 20,000                       | 227,721                      | 227,721                          | 227,721                      | 0.00                      |
| 8140       | Temporary Assistance for Needy Families      | 76,460                        | 68,814                       | 84,494                       | 84,494                           | 80,269                       | (5.00)                    |
| 8170       | Perkins                                      | 675,349                       | 506,512                      | 653,167                      | 665,067                          | 606,450                      | (8.81)                    |
| 8170       | Tech Prep                                    | 69,708                        | 43,000                       | 0                            | 0                                | 0                            | 0.00                      |
| 8170       | CTE Transitions                              | 0                             | 0                            | 46,970                       | 46,970                           | 49,389                       | 5.15                      |
| 8190       | STEM                                         | 596,430                       | 65,000                       | 916,253                      | 916,253                          | 1,230,561                    | 34.30                     |
| 8190       | WIA/ARRA                                     | 458,637                       | 495,896                      | 334,476                      | 334,476                          | 0                            | (100.00)                  |
| 8190       | Child Development Training Consortium        | 9,963                         | 0                            | 10,000                       | 10,000                           | 0                            | (100.00)                  |
| 8190       | BulletProof Vests                            | 306                           | 1,806                        | 4,186                        | 4,186                            | 4,186                        | 0.00                      |
| 8190       | California Adult Literacy Professional Proj. | 1,500                         | 0                            | 0                            | 0                                | 0                            | 0.00                      |
| 8190       | ARRA Education Stabilization Funds           | 24,534                        | 0                            | 0                            | 0                                | 0                            | 0.00                      |
|            | Total Federal Revenues                       | 3,521,459                     | 3,166,274                    | 4,424,901                    | 4,436,801                        | 3,811,836                    | (14.09)                   |
| 8600       | State Revenues                               |                               |                              |                              |                                  |                              |                           |
| 8621       | Disabled Students Programs and Services      | 429,364                       | 407,885                      | 448,992                      | 448,992                          | 426,374                      | (5.04)                    |
| 8622       | Extended Opportunity Programs and Services   | 453,509                       | 400,198                      | 430,111                      | 430,111                          | 444,009                      | 3.23                      |
| 8623       | Prekindergarten & Family Literacy            | 5,000                         | 5,000                        | 5,000                        | 5,000                            | 5,000                        | 0.00                      |
| 8626       | CalWORKs                                     | 231,046                       | 227,621                      | 279,876                      | 279,876                          | 265,882                      | (5.00)                    |
| 8628       | Telecomm./Technology Infrastructure Prog.    | 780                           | 0                            | 0                            | 0                                | 0                            | 0.00                      |
| 8629       | Articulation                                 | 1,423                         | 0                            | 0                            | 0                                | 0                            | 0.00                      |
| 8629       | Board Financial Assistance Program           | 415,476                       | 430,768                      | 571,373                      | 571,373                          | 474,715                      | (16.92)                   |
| 8629       | Cooperative Agencies Resource for Education  | 99,933                        | 93,913                       | 99,739                       | 99,739                           | 93,913                       | (5.84)                    |
| 8629       | Credit Matriculation                         | 408,545                       | 326,527                      | 352,437                      | 352,437                          | 326,351                      | (7.40)                    |
| 8629       | Non-Credit Matriculation                     | 27,303                        | 25,910                       | 27,275                       | 27,275                           | 25,911                       | (5.00)                    |
| 8629       | Basic Skills                                 | 131,242                       | 341,096                      | 496,773                      | 496,773                          | 261,410                      | (47.38)                   |
| 8629       | CTE Community Collaborative Pathways         | 128,040                       | 669,461                      | 581,960                      | 929,960                          | 657,251                      | (29.32)                   |
| 8629       | CTE Pathways Initiative                      | 216,097                       | 0                            | 0                            | 0                                | 0                            | 0.00                      |