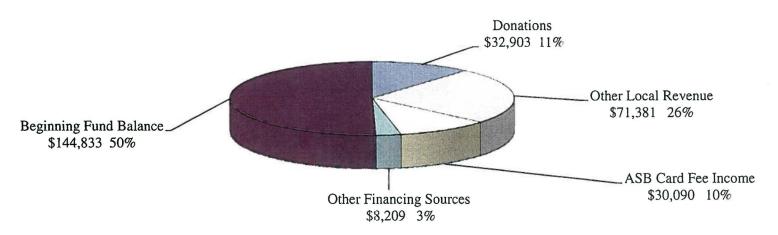

,006             | (87.84)     |
| Total Exp       | enditures and Ending Fund Balance     | \$411,480         | \$260,464          | \$438,404            | \$447,290            | \$422,884          | (5.46)      |

#### STUDENT GOVERNMENT ASSOCIATION FUND

The Student Government Association Fund is a trust fund designated to account for the funds held in trust by the District for student body organizations established pursuant to Education Code Section 76060. This Fund is used for raising and expending money to promote the general welfare, morale, and educational experience of the student body.

The primary source of revenue for the Student Government Association Fund is voluntary fees paid by students.

Student Government Association Fund Revenues and Beginning Fund Balance - \$287,416



Student Government Association Fund Expenditures and Ending Fund Balance - \$287,416



#### **Student Government Association Fund**

|                                                                    | 2010-11   | 2011-12   | 2011-12   | 2011-12   | 2012-13   | %          |
|--------------------------------------------------------------------|-----------|-----------|-----------|-----------|-----------|------------|
|                                                                    | Actual    | Adopted   | Revised   | Projected | Adopted   | Change     |
| Revenues by Source                                                 | Revenues  | Budget    | Budget    | Revenues  | Budget    | Adopt/Proj |
| 8800 Local Revenues                                                |           |