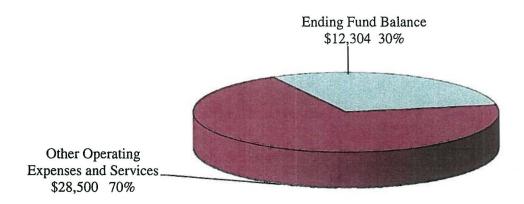

ific instructional equipment.

As a condition for the receipt and expenditure of the State-allocated moneys, the grant requires the District's Chief Executive Officer to certify that the grant funds will be spent in accordance with the program guidelines.

Beginning in 2009-2010, there were no State Funds allocated for Instructional Equipment and no State Funds are expected to be allocated in fiscal year 2012-2013.

Due to ongoing contractual agreements, the district has chosen to allocate for commitments in this fund through an Intrafund Transfer from the General Unrestricted Fund.

Instructional Equipment Block Grant Revenues and Beginning Fund Balance - \$40,804

Beginning Fund Balance \$40,804 100%



Instructional Equipment Block Grant Expenditures and Ending Fund Balance - \$40,804



#### **Instructional Equipment Block Grant Fund**

|                                                       |                   |                    |                    |                      |                    | NARCHARD CONTRACTOR |
|-------------------------------------------------------|-------------------|--------------------|--------------------|----------------------|--------------------|---------------------|
|                                                       | 2010-11           | 2011-12            | 2011-12            | 2011-12              | 2012-13            | %                   |
|                                                       | Actual            | Adopted            | Revised            | Projected            | Adopted            | Change              |
| R