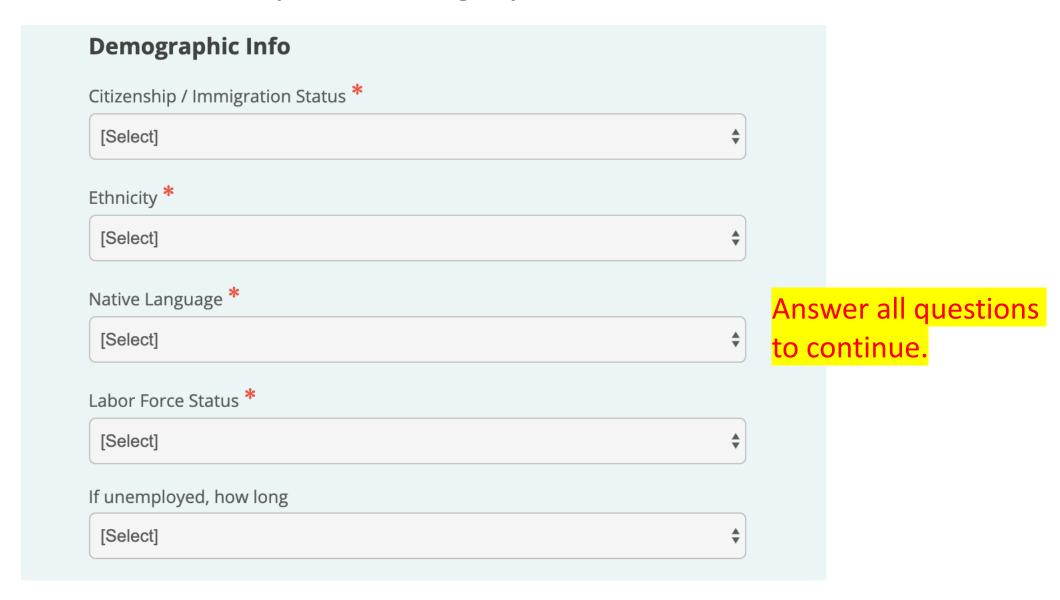

# Step 9: Demographic Info

#### Step 10: Education History

Answer all questions to continue.