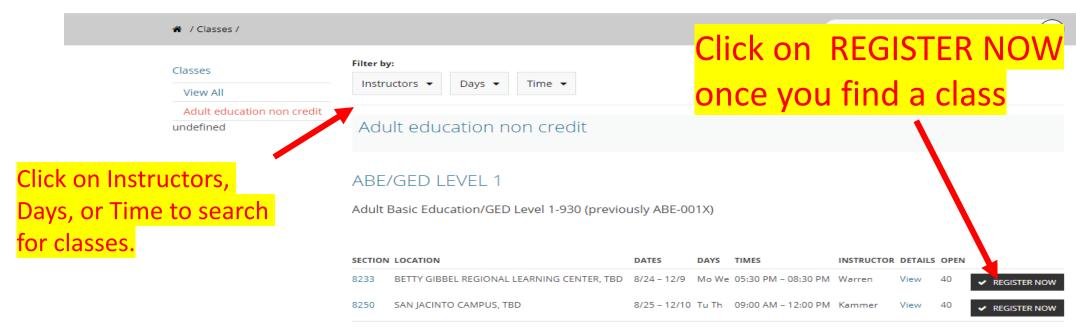

# Step 2: Search for Classes

#### Step 3: Register

Home | All Classes and Workshops | Contact Us | Login | 📻 My Cart: **0** 