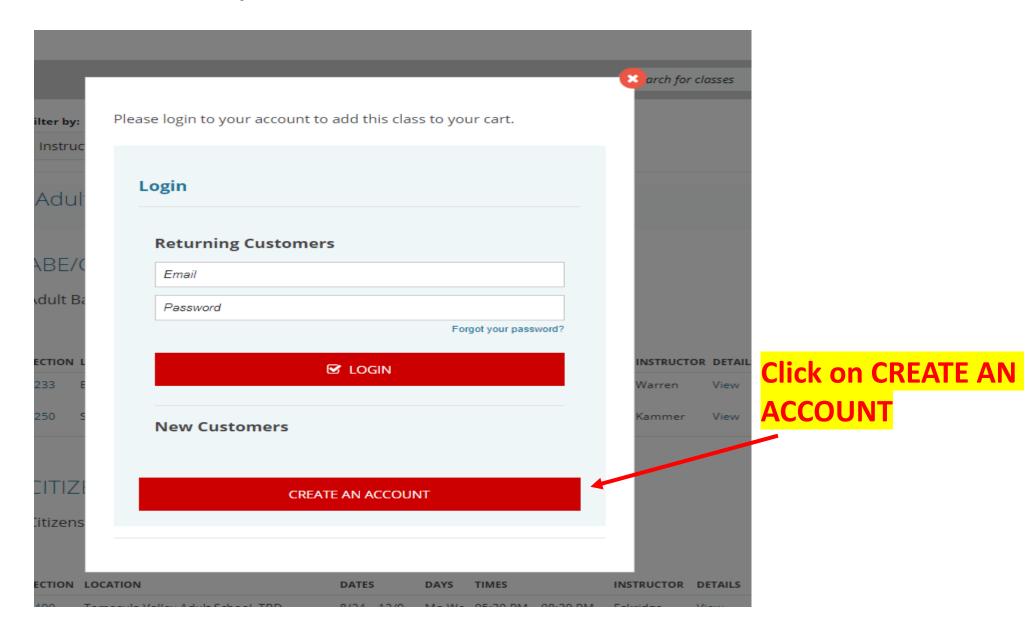

#### New Students:

If you are a new student and have **never** taken an Adult Education class at Mt. San Jacinto College, register as a New Customer and click on Create an Account.

#### **Returning Students:**

- 1. If you have taken an Adult Education class at Mt. San Jacinto College, login as a Returning Customer.
- 2. Enter your personal email and password to login.

# Step 4: Create an Account