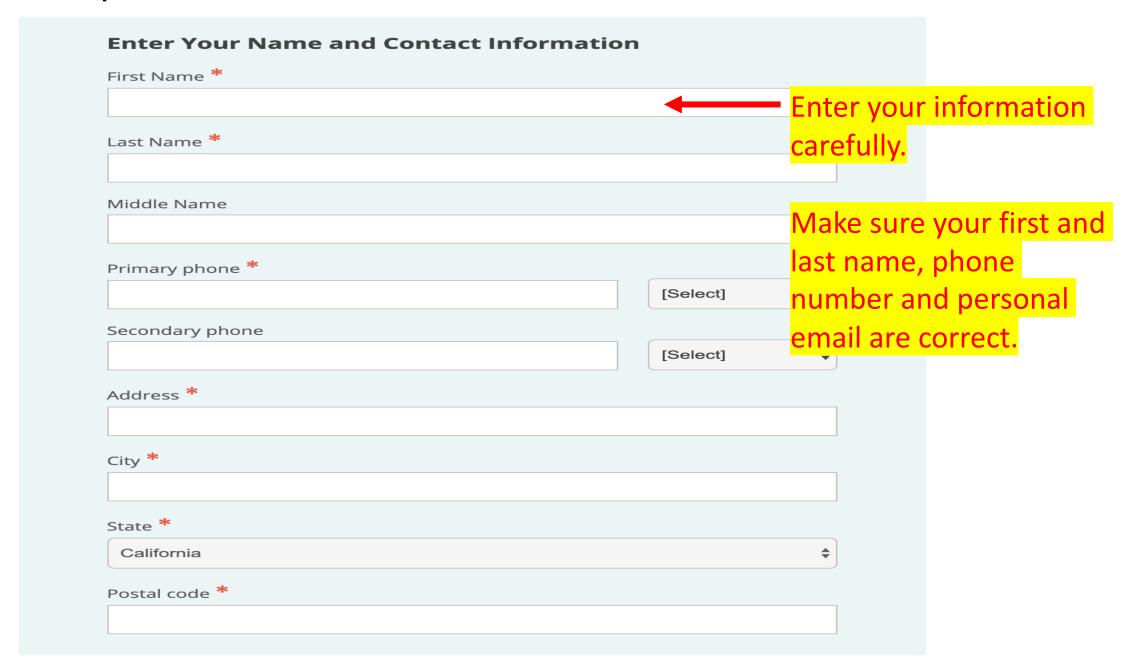

|
|---------|-----------------------------------|--------------|-------|---------------------|------------|---------|------|----------------|
| 8490    | Temecula Valley Adult School, TBD | 8/24 - 12/9  | Mo We | 05:30 PM - 08:30 PM | Eskridge   | View    | 40   | ✓ REGISTER NOW |
| 8478    | PERRIS HIGH SCHOOL, TBD           | 8/24 - 12/9  | Mo We | 05:30 PM - 08:30 PM | Thrapp     | View    | 40   | ✓ REGISTER NOW |
| 8441    | SAN JACINTO CAMPUS, TBD           | 8/25 - 12/10 | Tu Th | 12:00 PM - 02:00 PM | Pleasnick  | View    | 40   | ✓ REGISTER NOW |
| 8421    | MENIFEE CAMPUS, TRD               | 8/28 - 12/11 | Fr    | 08:30 AM - 12:30 PM | Fiske-Love | View    | 40   | . DECISTED NOW |

# Step 4: Create an Account



# Step 5: Enter Your Name and Contact Information



# Step 6: Create Your Login Info

|                                                                                                                 | Make sure you                      |
|-----------------------------------------------------------------------------------------------------------------|------------------------------------|
| Enter a password *                                                                                              | personal email address is corre    |
|                                                                                                                 |                                    |
| Re-enter password *                                                                                             | Write down yo                      |