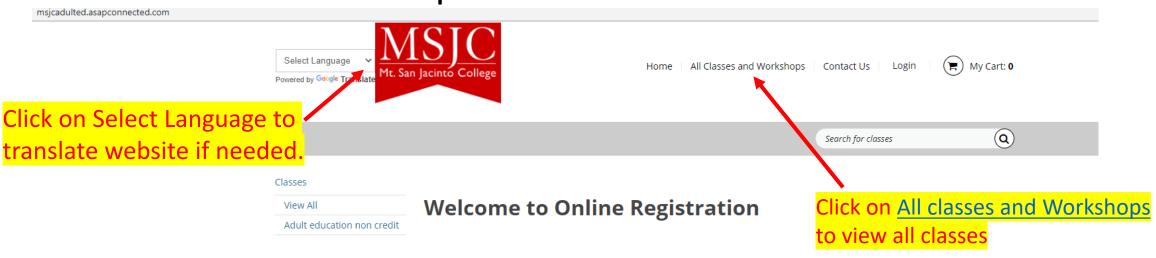

# Step 1: Go to: <a href="https://www.msjc.edu/adulted/">https://www.msjc.edu/adulted/</a>

MSJC / Adult Education at MSJC

#### Adult Education at MSJC

9

Click on Register online now! to start

Enroll online starting December 1, 2020 for these **free classes** 

Register online now!

How to Register Online: New Students 🖪 | Returning Students 🖪

# Step 2: Search for Classes