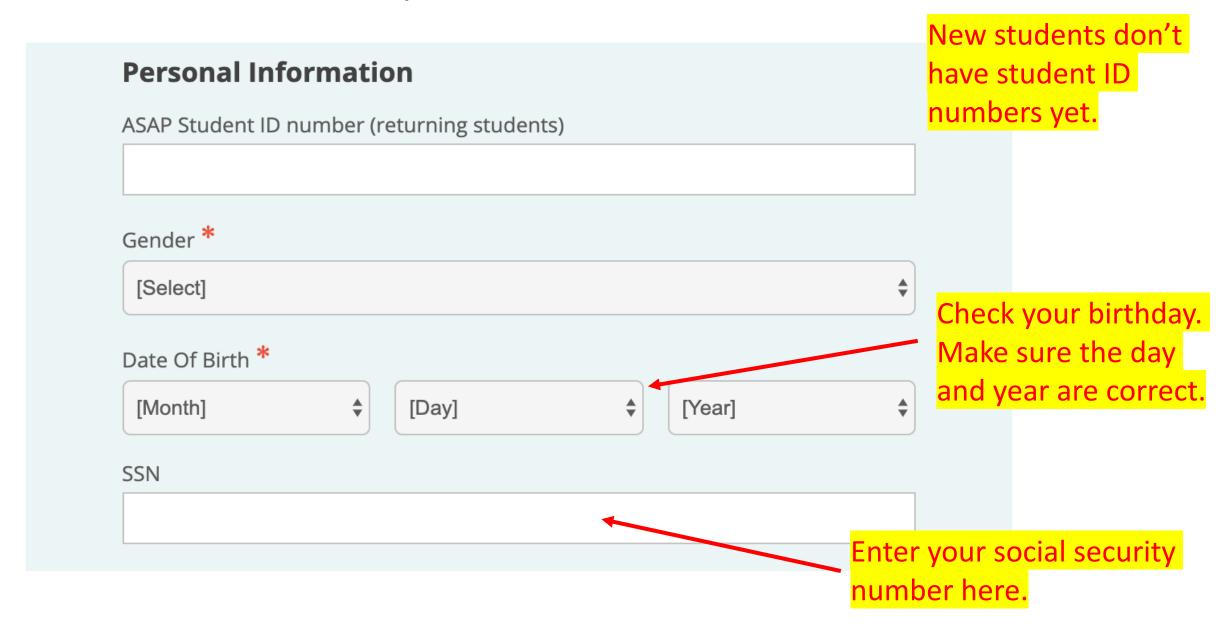

------------------------------------|
| Enter a password *                                                                                              | personal email address is corre    |
|                                                                                                                 |                                    |
| Re-enter password *                                                                                             | Write down yo                      |
| ملا المسترين | password after                     |
| * Required fields                                                                                               | create your log<br>you don't forge |

# Step 7: Answer—How long have you lived in California?



# **Step 8: Personal Information**



# Step 9: Demographic Info



#### Step 10: Education History

Answer all questions to continue.



#### Step 11: View Cart and Check Out



# Step 12: IMPORTANT Continue Checkout

#### My Cart



Suggested item(s)





#### **Registration Completed**



🔏 / Thank You

#### Thank you!

A confirmation for this transaction will be emailed to you shortly. You can also print a copy of this page by clicking the Print Confirmation Button.



You will receive a confirmation email

My Cart: 0

#### Confirmation



# If you need help with registration, please contact us at:

Email: AdultEducationandNon-Credit@msjc.edu

Phone: 951-487-3707