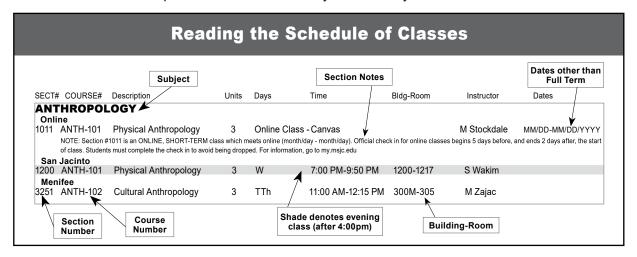

# Mt. San Jacinto College - Fall 2024 Class Schedule

This partial schedule includes Hybrid and Fully Online Classes



## What's Online Real-Time or Online Anytime at MSJC?

Online Real-Time are classes with required, scheduled, live online meetings to provide simultaneous interaction with the instructor and other students in real time.

Online Anytime are classes that are available on your own time, 24/7 via Canvas. Interaction with the instructor and other students may take place through discussion boards, group assignments, email, and other means. While instructors may offer optional Zoom sessions, there are no required real-time meetings.

Some courses are "blended," meaning they offer a combination of Online Real-Time and Online Anytime components. There will be required, scheduled, live online meetings, and more flexible instruction that is available on your own time.

# **Table of Contents Online