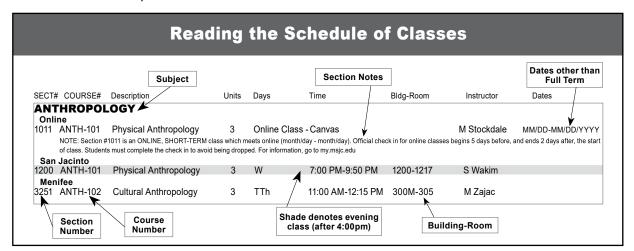

| SECT# Course# | Description                                                                                                                                                                                                    | Units | Days           | Time            | Bldg-Room         | Instructor   | Dates              |
|---------------|----------------------------------------------------------------------------------------------------------------------------------------------------------------------------------------------------------------|-------|----------------|-----------------|-------------------|--------------|--------------------|
| ACCOUNTIN     | IG/BOOKKEEPING                                                                                                                                                                                                 |       |                |                 |                   |              |                    |
| 1676 ACCT-124 | Financial Accounting - Principles of Accounting I                                                                                                                                                              | 3     | Th             | 10:00AM-11:45AM | I 100-107B        | D. Cescolini | 8/12 - 10/4/2024   |
|               | •                                                                                                                                                                                                              |       | Hybrid Anytime |                 |                   | D. Cescolini | 8/12 - 10/4/2024   |
|               | on #1676 is a HYBRID, SHORT-TERM class which meets "Online Anytime" A<br>c on the class start date and is available for 48 hours. Students must complet<br>Managerial Accounting - Principles of Accounting II |       |                |                 | opped. Review the |              |                    |
|               |                                                                                                                                                                                                                |       | Hybrid Anytime |                 |                   | R. Bowman    | 10/14 - 12/13/2024 |
|               | on #1201 is a HYBRID, SHORT-TERM class which meets "Online Anytime" C<br>If Pacific on the class start date and is available for 48 hours. Students must                                                       |       |                |                 |                   |              |                    |

| SECT | # Course#                   | Description                                                                                                                                            | Units                  | Days                                   | Timo                                               | Bldg-Room                 | Instructor                                             | Dates                                        |
|------|-----------------------------|--------------------------------------------------------------------------------------------------------------------------------------------------------|------------------------|----------------------------------------|----------------------------------------------------|---------------------------|--------------------------------------------------------|----------------------------------------------|
|      | ANAT-101                    | Human Anatomy & Physiology I                                                                                                                           | 4                      | W<br>Hybrid Anyt                       | 8:00AM-10:50AM                                     |                           | R. Allen<br>R. Allen                                   | 8/12 - 12/6/2024                             |
|      | begins at 8AM               | #1221 is a HYBRID, FULL-TERM class which meets "Online Anytime" Aug<br>Pacific on the class start date and is available for 48 hours. Students must of |                        | ecember 13. Cla                        | asses meet on campus                               |                           | The official check in for dista                        |                                              |
| 1222 | in.<br>ANAT-101             | Human Anatomy & Physiology I                                                                                                                           | 4                      | W<br>Hybrid Anyl                       | 11:00AM-1:50PM                                     | Tba-Tba                   | R. Allen<br>R. Allen                                   | 8/12 - 12/6/2024                             |
|      |                             | #1222 is a HYBRID, FULL-TERM class which meets "Online Anytime" Aug<br>Pacific on the class start date and is available for 48 hours. Students must of | •                      | ecember 13. Cla                        | asses meet on campus                               |                           | The official check in for dista                        |                                              |
| 1227 | ANAT-101                    | Human Anatomy & Physiology I                                                                                                                           | 4                      | W<br>Hybrid Anyt                       | 2:30PM-5:20PM<br>time                              | Tba-Tba                   | R. Allen<br>R. Allen                                   | 8/12 - 12/6/2024                             |
|      |                             | #1227 is a HYBRID, FULL-TERM class which meets "Online Anytime" Aug<br>Pacific on the class start date and is available for 48 hours. Students must    |                        |                                        |                                                    |                           |                                                        |                                              |
| 1523 | ANAT-101                    | Human Anatomy & Physiology I                                                                                                                           | 4                      | T<br>Hybrid Anyt                       |                                                    | Tba-Tba                   | C. Sanchez<br>C. Sanchez                               | 8/12 - 12/6/2024                             |
|      |                             | #1523 is a HYBRID, FULL-TERM class which meets "Online Anytime" Aug                                                                                    |                        |                                        |                                                    |                           |                                                        |                                              |
| 1622 | at 8AM Pacific              | on the class start date and is available for 48 hours. Students must complete                                                                          | te the che             | eck in during this                     | s time to avoid being dro<br>6:30PM-9:20PM         | • •                       | course syllabus for full detail:<br>M. Hall            |                                              |
| 1023 | ANAI-IUI                    | Human Anatomy & Physiology I                                                                                                                           | 4                      | Hybrid Anyt                            |                                                    | 10a-10a                   | M. Hall                                                | 8/12 - 12/6/2024                             |
|      | NOTE: Section begins at 8AM | #1623 is a HYBRID, FULL-TERM class which meets "Online Anytime" Aug<br>Pacific on the class start date and is available for 48 hours. Students must    | gust 12-D              | ecember 13. Cla                        | asses meet on campus                               | every Thursday. The       | e official check in for distanc                        | e education classes                          |
| 2016 | in.<br>ANAT-101             | Human Anatomy & Physiology I                                                                                                                           | 4                      | Th                                     | 8:00AM-10:50AM                                     |                           | L. Rahman                                              | 8/12 - 12/6/2024                             |
|      |                             | #2016 is a HYBRID, FULL-TERM class which meets "Online Anytime" Aug<br>Pacific on the class start date and is available for 48 hours. Students must    |                        |                                        | asses meet on campus                               |                           |                                                        |                                              |
| 2017 | in.<br>ANAT-101             | Human Anatomy & Physiology I                                                                                                                           | 4                      | Th<br>Hybrid Anyl                      | 11:30AM-2:20PM                                     | Tba-Tba                   | J. Boshart<br>J. Boshart                               | 8/12 - 12/6/2024                             |
|      | begins at 8AM               | #2017 is a HYBRID, FULL-TERM class which meets "Online Anytime" Aug<br>Pacific on the class start date and is available for 48 hours. Students must of |                        | ecember 13. Cla                        | asses meet on campus                               |                           | e official check in for distanc                        |                                              |
| 1656 | in.<br>ANAT-102             | Human Anatomy & Physiology II                                                                                                                          | 4                      | M<br>Hybrid Anyt                       | 8:00AM-10:50AM                                     | Tba-Tba                   | C. Stocke<br>C. Stocke                                 | 8/12 - 12/6/2024                             |
|      |                             | #1656 is a HYBRID, FULL-TERM class which meets "Online Anytime" Aug                                                                                    |                        |                                        |                                                    |                           |                                                        |                                              |
| 1657 | at 8AM Pacific<br>ANAT-102  | on the class start date and is available for 48 hours. Students must complet<br>Human Anatomy & Physiology II                                          | te the che<br>4        | M                                      | 11:00AM-1:50PM                                     |                           | course syllabus for full detail:  C. Stocke C. Stocke  | s on course check in.<br>8/12 - 12/6/2024    |
|      | NOTE: Section               | #1657 is a HYBRID, FULL-TERM class which meets "Online Anytime" Aug                                                                                    | nuet 12 <sub>-</sub> D | Hybrid Anyt                            |                                                    | every Monday. The         |                                                        | education classes begins                     |
|      |                             | on the class start date and is available for 48 hours. Students must complete                                                                          |                        |                                        |                                                    |                           |                                                        |                                              |
| 1658 | ANAT-102                    | Human Anatomy & Physiology II                                                                                                                          | 4                      | M<br>Hybrid Anyt                       | 2:30PM-5:20PM<br>time                              | Tba-Tba                   | C. Stocke C. Stocke                                    | 8/12 - 12/6/2024                             |
|      |                             | #1658 is a HYBRID, FULL-TERM class which meets "Online Anytime" Aug                                                                                    |                        |                                        |                                                    |                           |                                                        |                                              |
| 1659 | ANAT-102                    | on the class start date and is available for 48 hours. Students must complet<br>Human Anatomy & Physiology II                                          | te the che             | eck in during this<br>M<br>Hybrid Anyt | 6:30PM-9:20PM                                      | Tba-Tba                   | course syllabus for full detail:  C. Stocke  C. Stocke | s on course check in.<br>8/12 - 12/6/2024    |
|      |                             | #1659 is a HYBRID, FULL-TERM class which meets "Online Anytime" Aug<br>on the class start date and is available for 48 hours. Students must complete   |                        | ecember 13. Cla                        | asses meet on campus                               |                           | official check in for distance                         |                                              |
| AN   | THROPOL                     | OGY                                                                                                                                                    |                        |                                        | _                                                  |                           | ·                                                      |                                              |
| 1284 | ANTH-111                    | Biological Anthropology Lab                                                                                                                            | 1                      | TTh                                    | 12:00PM-1:15PM                                     |                           | J. Torres                                              | 8/12 - 12/6/2024                             |
| 1235 | ANTH-121                    | Lab Final Exam Indigenous Peoples of California Final Exam                                                                                             | 3                      | Th<br>MW<br>W                          | 12:00PM-1:50PM<br>12:00PM-1:15PM<br>12:00PM-1:50PM | Tba-Tba                   | J. Torres J. Torres J. Torres                          | 12/12/2024<br>8/12 - 12/6/2024<br>12/11/2024 |
|      | NOTE: Section               | #1235 is cross-listed with HIST-121, #1238.                                                                                                            |                        | **                                     | 12.001 W 1.001 W                                   | 150 150                   | 0. 101100                                              | 12/11/2024                                   |
| AR'  | г                           |                                                                                                                                                        |                        |                                        |                                                    |                           |                                                        |                                              |
| 0807 | ART-100                     | Art Appreciation                                                                                                                                       | 3                      | MW                                     | 8:30AM-9:45AM                                      | SGP-502                   | R. Corral                                              | 8/12 - 12/6/2024                             |
|      | NOTE: Section               | Final Exam<br>#0807 will be held at the San Gorgonio Pass Campus (SGP) 3144 W. Wes                                                                     | stward Av              | M<br>o Ranning CA                      | 8:00AM-9:50AM                                      | SGP-502                   | R. Corral                                              | 12/9/2024                                    |
|      | open to all stud            |                                                                                                                                                        | stwaru Av              | e., ballillig, CA                      | 1 92220. The course is c                           | illered iii partilersiiij | J WILLI DEAUTION WILLIAM COL                           | lege riigir Scrioor and is                   |
| 1486 | ART-100                     | Art Appreciation<br>Final Exam                                                                                                                         | 3                      | MW<br>W                                | 8:00AM-9:15AM<br>8:00AM-9:50AM                     | 1400-1406<br>1400-1406    | E. Perez Pena<br>E. Perez Pena                         | 8/12 - 12/6/2024<br>12/11/2024               |
| 2702 | ART-100                     | Art Appreciation                                                                                                                                       | 3                      | TTh                                    | 8:00AM-9:15AM                                      | 1400-1405                 | J. Knuth                                               | 8/12 - 12/6/2024                             |
|      | NOTE: 0 "                   | Final Exam                                                                                                                                             | m le -! !              | Th                                     | 8:00AM-9:50AM                                      | 1400-1405                 | J. Knuth                                               | 12/12/2024                                   |
|      | NOTE: Section students.     | #2702 will be held at the San Jacinto Campus (SJC) 1499 N. State St., Sal                                                                              | n Jacinto              | , CA 92583. The                        | e course is offered in pa                          | rtnersnip with San J      | acınto Middle College High                             | School and is open to all                    |
| 1307 |                             |                                                                                                                                                        |                        |                                        |                                                    |                           |                                                        |                                              |